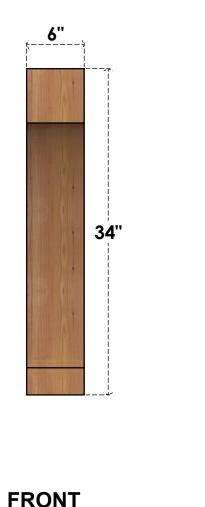

## BRC06X26X34IMP00RWR

6"W X 26"D X 34"H IMPERIAL ROUGH SAWN BRACE, WESTERN RED CEDAR

SIDE

NOTES

1. INSTALLATION TO BE COMPLETED IN ACCORDANCE WITH MANUFACTURER'S SPECIFICATIONS. 2. DRAWING MAY NOT BE TO SCALE