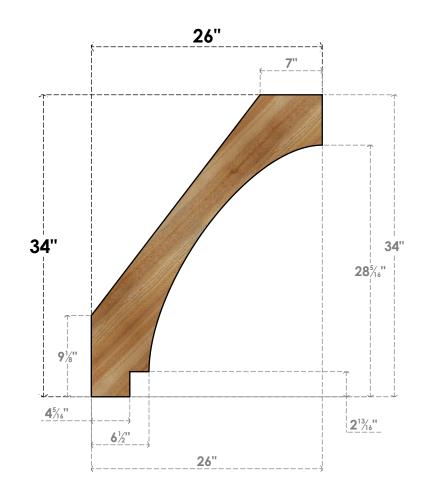

## BRC06X26X34IMP00RWR

6"W X 26"D X 34"H IMPERIAL ROUGH SAWN BRACE, WESTERN RED CEDAR

SIDE

NOTES

1. INSTALLATION TO BE COMPLETED IN ACCORDANCE WITH MANUFACTURER'S SPECIFICATIONS. 2. DRAWING MAY NOT BE TO SCALE