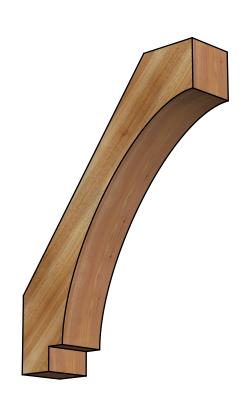

## BRC06X26X34IMP00RWR

6"W X 26"D X 34"H IMPERIAL ROUGH SAWN BRACE, WESTERN RED CEDAR

SIDE

NOTES

1. INSTALLATION TO BE COMPLETED IN ACCORDANCE WITH MANUFACTURER'S SPECIFICATIONS. 2. DRAWING MAY NOT BE TO SCALE