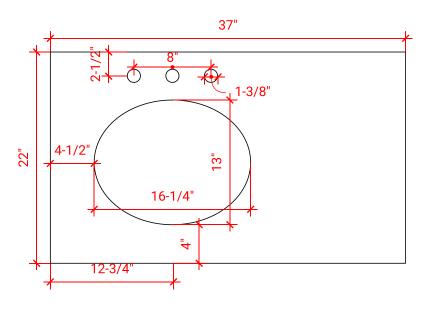

### **OVERALL DIMENSIONS**

37" W x 22" D x 1.5" H

### **FEATURES**

- Solid countertop with mitered edges & seams
- Undermount white oval sink
- Pre-drilled for 8" widespread faucet

### **COUNTERTOP PLAN VIEW**