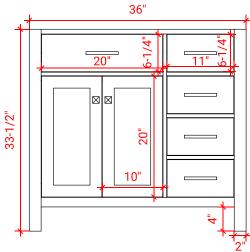

### **BASE CABINET DIMENSIONS**

36" W x 21.5" D x 33.5" H

# FRONT VIEW

# PLAN VIEW 36" 2/1-12 20-1/4" 9-1/2"

### SIDE VIEW