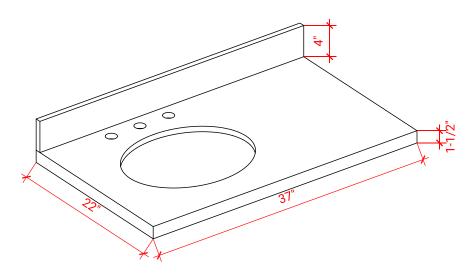

### THREE DIMENSIONAL COUNTERTOP VIEW

### **OVERALL DIMENSIONS**

37" W x 22" D x 1.5" H

### **INCLUDED**

- Countertop
- Matching Backsplash
- Oval Sink