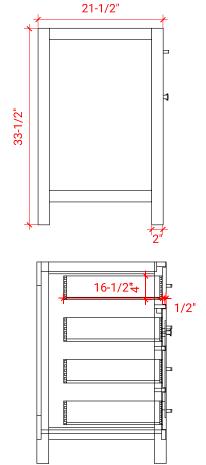

### **BASE CABINET DIMENSIONS**

36" W x 21.5" D x 33.5" H

# FRONT VIEW

# PLAN VIEW 36" 2/1-12 20-1/4" 9-1/2"

### SIDE VIEW