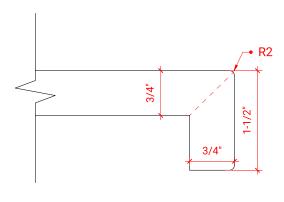

# H036S-L



### **BASE CABINET DIMENSIONS**

36" W x 21.5" D x 33.5" H

## **FEATURES**

- Solid wood frame with engineered wood panels
- Dovetail drawers and joints
- Soft closing doors & drawers

# HARDWARE FINISHES



### **AVAILABLE COLORS**



# FRONT VIEW



# PLAN VIEW 36" 2/1-12 20-1/4" 9-1/2"

### SIDE VIEW





### **OVERALL DIMENSIONS**

37" W x 22" D x 1.5" H

### **COUNTERTOP OPTIONS**





Carrara Marble CW-037S-L-OVL-CT WQ-037S-L-OVL-CT

White Quartz

### **FEATURES**

- Solid countertop with mitered edges & seams
- Undermount white oval sink
- Pre-drilled for 8" widespread faucet

### **INCLUDED**

- Countertop
- Matching Backsplash
- Oval Sink

### **COUNTERTOP PLAN VIEW**



### **EDGE SIDE VIEW**



### THREE DIMENSIONAL COUNTERTOP VIEW