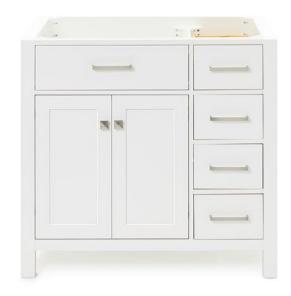

# H036S-L

## **FEATURES**

- Solid wood frame with engineered wood panels
- Dovetail drawers and joints
- Soft closing doors & drawers