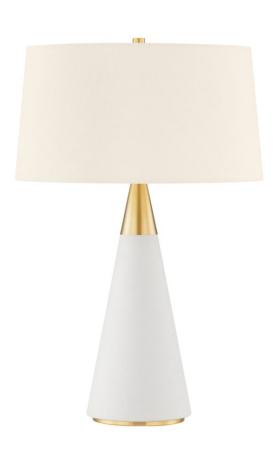

# HL819201-AGB/CL

Jen is a beautiful, natural way to bring the allover same materiality trend to a room. The linen adds texture and intrigue to the mid-century modern design, making this sculptural table lamp feel very of the moment. Bring drama with the contrasting black linen base and white linen shade or go for something softer with the base and shade both in cream linen. Part of our Home Ec. x Mitzi Tastemakers collection.

# **FINISHES**

Aged Brass (AGB) AGED BRASS/CREAM LINEN (AGB/CREAM LINEN)