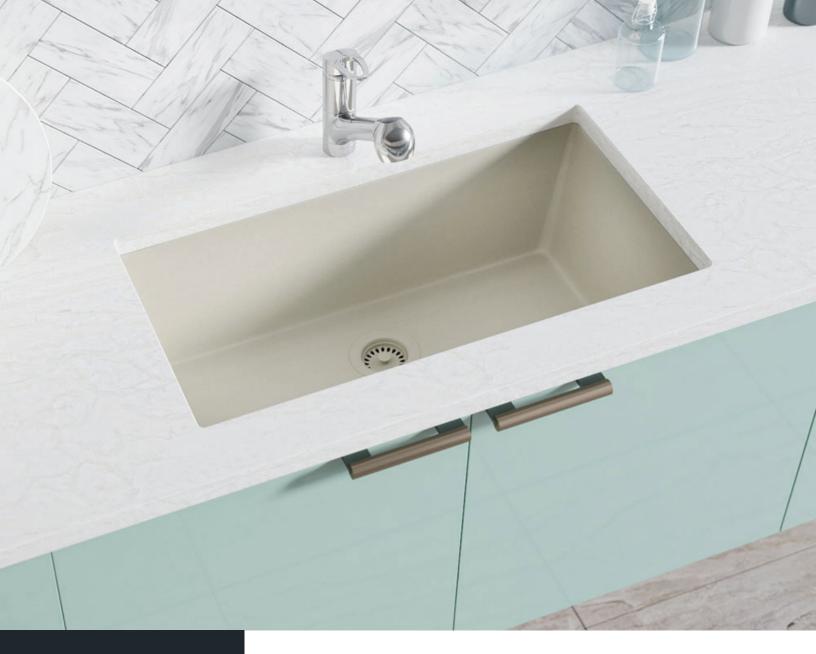

### **R3-1006-CONCRETE**

Single Bowl Sink

Flange UPC: 841412141932

Standard Strainer UPC: 841412130189

#### **FEATURES**

- Undermount Installation
- 36" Minimum Cabinet Size
- 80% Quartz 20% Acrylic
- Heat Resistant up to 550°
- Anti-bacterial Surface
- Stain Resistant

- Scratch Resistant
- Multiple Colors Available
- Cutout Template
- · Installation Hardware Included
- cUPC Certified
- Limited Lifetime Warranty

# **GRANITE QUARTZ**

Our granite quartz sinks are made with 80% Quartz and 20% Acrylic, with a non-porous finish that prevents the growth of bacteria. They are extremely scratch resistant, can withstand temperatures up to 550 Degrees, and are unaffected by household acids and cleaners. They are also completely stain resistant.