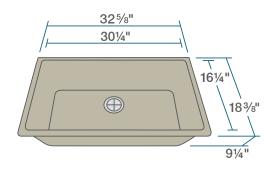

### **R3-1006-CONCRETE**

Single Bowl Sink

Flange UPC: 841412141932

Standard Strainer UPC: 841412130189

#### **FEATURES**

- Undermount Installation
- 36" Minimum Cabinet Size
- 80% Quartz 20% Acrylic
- Heat Resistant up to 550°
- Anti-bacterial Surface
- Stain Resistant

- Scratch Resistant
- Multiple Colors Available
- Cutout Template
- · Installation Hardware Included
- cUPC Certified
- Limited Lifetime Warranty

## **ACCESSORIES**





# **GRANITE QUARTZ**

Our granite quartz sinks are made with 80% Quartz and 20% Acrylic, with a non-porous finish that prevents the growth of bacteria. They are extremely scratch resistant, can withstand temperatures up to 550 Degrees, and are unaffected by household acids and cleaners. They are also completely stain resistant.

# **DIMENSIONS**



www.renesinks.com 872.241.0016 sales@renesinks.com