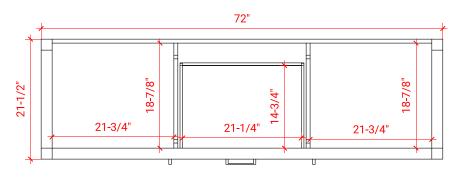

# R072D



# **BASE CABINET DIMENSIONS**

72" W x 21.5" D x 34.5" H

# **FEATURES**

- Solid wood frame & plywood panels
- Dovetail drawers and joints
- Soft closing doors & drawers

# HARDWARE FINISHES



# **AVAILABLE COLORS**



### FRONT VIEW SIDE VIEW





### **PLAN VIEW**





# **OVERALL DIMENSIONS**

73" W x 22" D x 0.75" H

# **COUNTERTOP OPTIONS**



Carrara Marble CW2-073D-OVL-CT

# **FEATURES**

- Solid countertop with mitered edges & seams
- Undermount white oval sink
- Pre-drilled for 8" widespread faucet

### **INCLUDED**

- Countertop
- Matching Backsplash
- Oval Sinks

# COUNTERTOP PLAN VIEW 73" R2 1-3/8" 6" 16-1/4" 16-1/4" 16-1/4" 16-1/4" 16-1/4" 16-1/4" 16-1/4" 16-1/4"

### THREE DIMENSIONAL COUNTERTOP VIEW