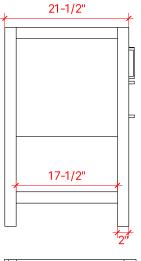

# **BASE CABINET DIMENSIONS**

72" W x 21.5" D x 34.5" H

### FRONT VIEW SIDE VIEW