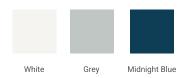

# R072D



# **BASE CABINET DIMENSIONS**

72" W x 21.5" D x 34.5" H

# **FEATURES**

- Solid wood frame & plywood panels
- Dovetail drawers and joints
- Soft closing doors & drawers

# HARDWARE FINISHES



# **AVAILABLE COLORS**



### FRONT VIEW SIDE VIEW





### **PLAN VIEW**





# **OVERALL DIMENSIONS**

73" W x 22" D x 0.75" H

# **COUNTERTOP OPTIONS**



Carrara Marble CW2-073D-OVL-CT

# **FEATURES**

- Solid countertop with mitered edges & seams
- Undermount white oval sink
- Pre-drilled for 8" widespread faucet

### **INCLUDED**

- Countertop
- Matching Backsplash
- Oval Sinks

# COUNTERTOP PLAN VIEW 73" R2 1-3/8" 6" 16-1/4" 16-1/4" 16-1/4" 16-1/4" 16-1/4" 16-1/4" 16-1/4" 16-1/4"

### THREE DIMENSIONAL COUNTERTOP VIEW