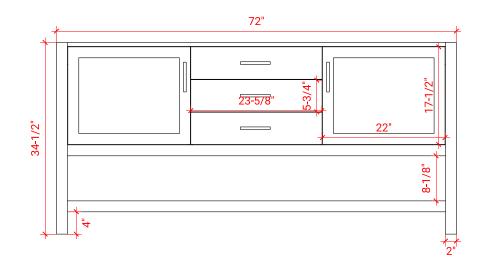

# **BASE CABINET DIMENSIONS**

72" W x 21.5" D x 34.5" H

### FRONT VIEW SIDE VIEW

### **PLAN VIEW**