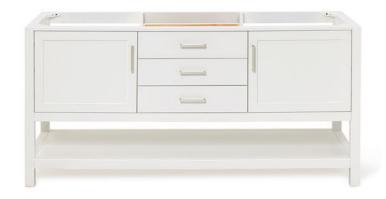

# R072D

# **BASE CABINET DIMENSIONS**

72" W x 21.5" D x 34.5" H

# **FEATURES**

- Solid wood frame & plywood panels
- Dovetail drawers and joints
- Soft closing doors & drawers