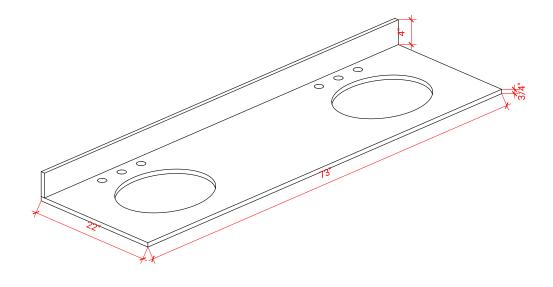

# **OVERALL DIMENSIONS**

73" W x 22" D x 0.75" H

# **FEATURES**

- Solid countertop with mitered edges & seams
- Undermount white oval sink
- Pre-drilled for 8" widespread faucet

### THREE DIMENSIONAL COUNTERTOP VIEW