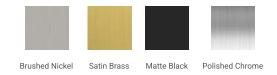

# R072D



# **BASE CABINET DIMENSIONS**

72" W x 21.5" D x 34.5" H

# **FEATURES**

- Solid wood frame & plywood panels
- Dovetail drawers and joints
- Soft closing doors & drawers

# HARDWARE FINISHES



# **AVAILABLE COLORS**



### FRONT VIEW SIDE VIEW





### **PLAN VIEW**





# **OVERALL DIMENSIONS**

73" W x 22" D x 0.75" H

# **COUNTERTOP OPTIONS**



Carrara Marble CW2-073D-OVL-CT

# **FEATURES**

- Solid countertop with mitered edges & seams
- Undermount white oval sink
- Pre-drilled for 8" widespread faucet

### **INCLUDED**

- Countertop
- Matching Backsplash
- Oval Sinks

# COUNTERTOP PLAN VIEW 73" R2 1-3/8" 6" 16-1/4" 16-1/4" 16-1/4" 16-1/4" 16-1/4" 16-1/4" 16-1/4" 16-1/4"

### THREE DIMENSIONAL COUNTERTOP VIEW