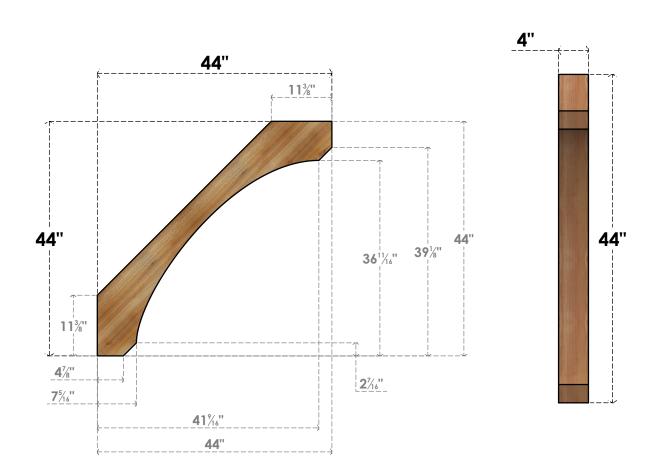

## BRC04X44X44LEC00RWR

4"W X 44"D X 44"H LEGACY ROUGH SAWN BRACE, WESTERN RED CEDAR

SIDE

## **FRONT**

**EKENA MILLWORK** 2300 WEST MAIN ST. CLARKSVILLE, TX 75426 TOLL FREE: 866-607-0453 WWW.EKENAMILLWORK.COM