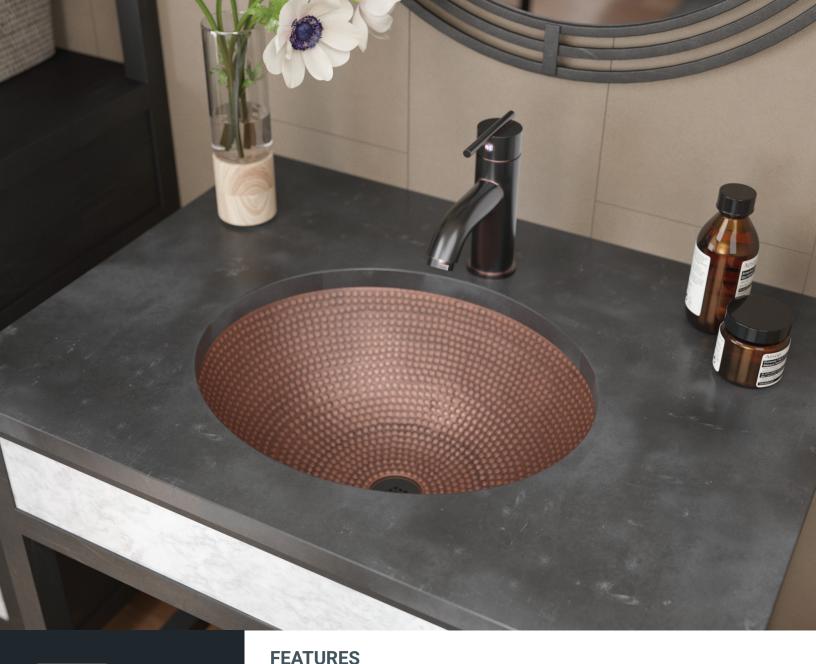

R4-4002

Single Bowl Sink

GD-ABR Kit UPC: 841412130233 GD-ORB Kit UPC: 841412130240

## **COPPER**

Our handcrafted copper sinks add warmth and richness to a variety of decors. They come in a hammered finish with a beautifully aged patina. The hammered finish helps to hide small scratches that may occur over the lifetime of the sink. Copper is naturally antibacterial and will not rust or stain. Our copper sinks are made using one piece construction process giving you the strongest copper sink you will find.