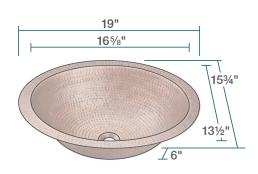

R4-4002

Single Bowl Sink

GD-ABR Kit UPC: 841412130233 GD-ORB Kit UPC: 841412130240

## ACCESSORIES

Undermount Installation

Hand Hammered Finish

One Piece Construction

21" Minimum Cabinet Size



## **COPPER**

Our handcrafted copper sinks add warmth and richness to a variety of decors. They come in a hammered finish with a beautifully aged patina. The hammered finish helps to hide small scratches that may occur over the lifetime of the sink. Copper is naturally antibacterial and will not rust or stain. Our copper sinks are made using one piece construction process giving you the strongest copper sink you will find.

- Centerset Drain
- Cutout Template
- · Installation Hardware Included
- · Limited Lifetime Warranty

## **DIMENSIONS**



www.renesinks.com 872.241.0016 sales@renesinks.com