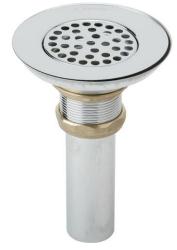

## Elkay 3-1/2" Drain Type 316 Stainless Steel Body Strainer and Tailpiece

Model(s) LK372

## PRODUCT SPECIFICATIONS

Elkay 3-1/2" Drain Type 316 Stainless Steel Body, Strainer and Tailpiece. Overall dimensions are 4-1/2" x 4-1/2" x 6-9/16". Made of Stainless Steel.

| Material:        | Stainless Steel           |
|------------------|---------------------------|
| Finish:          | Polished Stainless Steel  |
| Dimensions:      | 4-1/2" x 4-1/2" x 6-9/16" |
| Shipping Weight: | 1 lbs.                    |

- Perforated 3" grid strainer.
- 1-1/2" O.D. x 4" tailpiece.