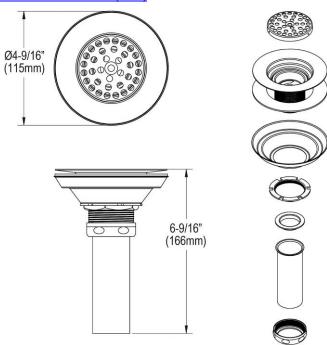

## PRODUCT SPECIFICATIONS

Elkay 3-1/2" Drain Type 316 Stainless Steel Body, Strainer and Tailpiece. Overall dimensions are 4-1/2" x 4-1/2" x 6-9/16". Made of Stainless Steel.

| Material:        | Stainless Steel           |
|------------------|---------------------------|
| Finish:          | Polished Stainless Steel  |
| Dimensions:      | 4-1/2" x 4-1/2" x 6-9/16" |
| Shipping Weight: | 1 lbs.                    |

- Perforated 3" grid strainer.
- 1-1/2" O.D. x 4" tailpiece.