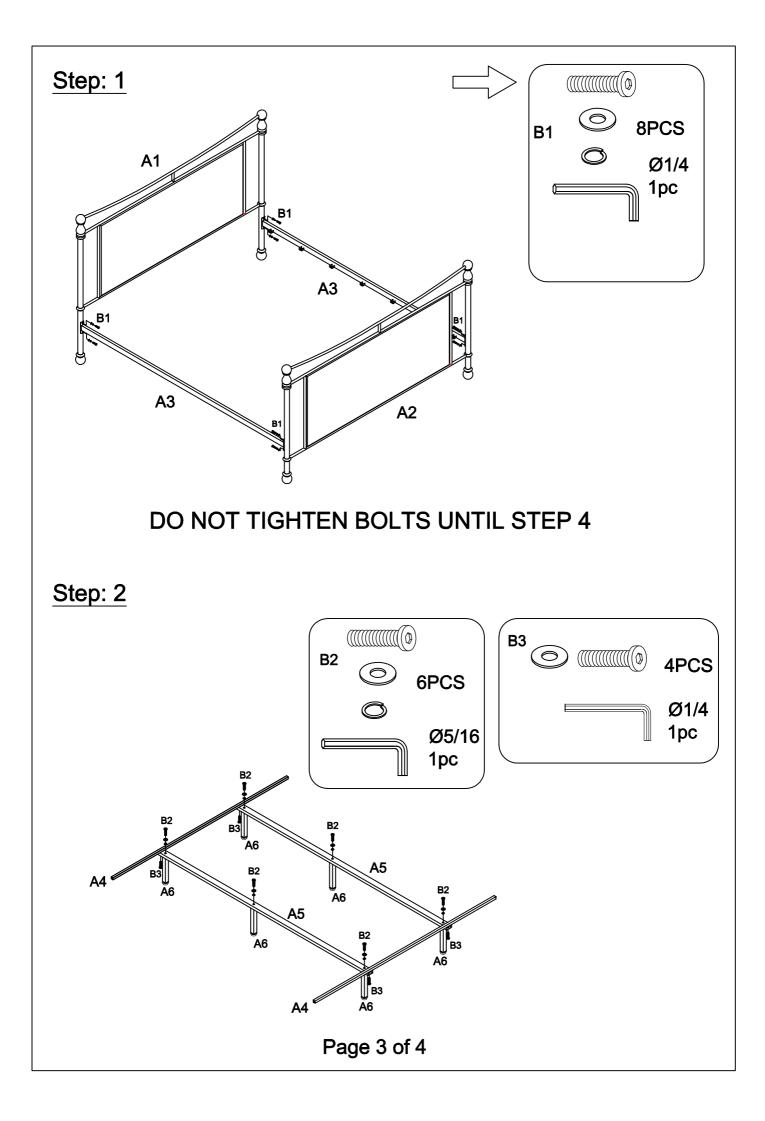

KING SIZE METAL BED

## NOTE TO CUSTOMERS:

- For ease and speed of assembly we recommend that before you commence each step of the assmbly that you identify all the parts required to complete that step.
- We recommend that where possible you allow sufficient space to assmble the item as close as possible to the place where it will be once assembled.
- For the protection of your furniture we recommend that the product is placed on protected surfaces during assembly to prevent any damage.
- During assembly do not to over tighten, as this may damage the product.
- Please ensure you retain all the product packaging until the item completely assembled.
- Please periodically check all fittings and re-tighten as necessary.
- It is recommended that this item should be assembled by two adults.