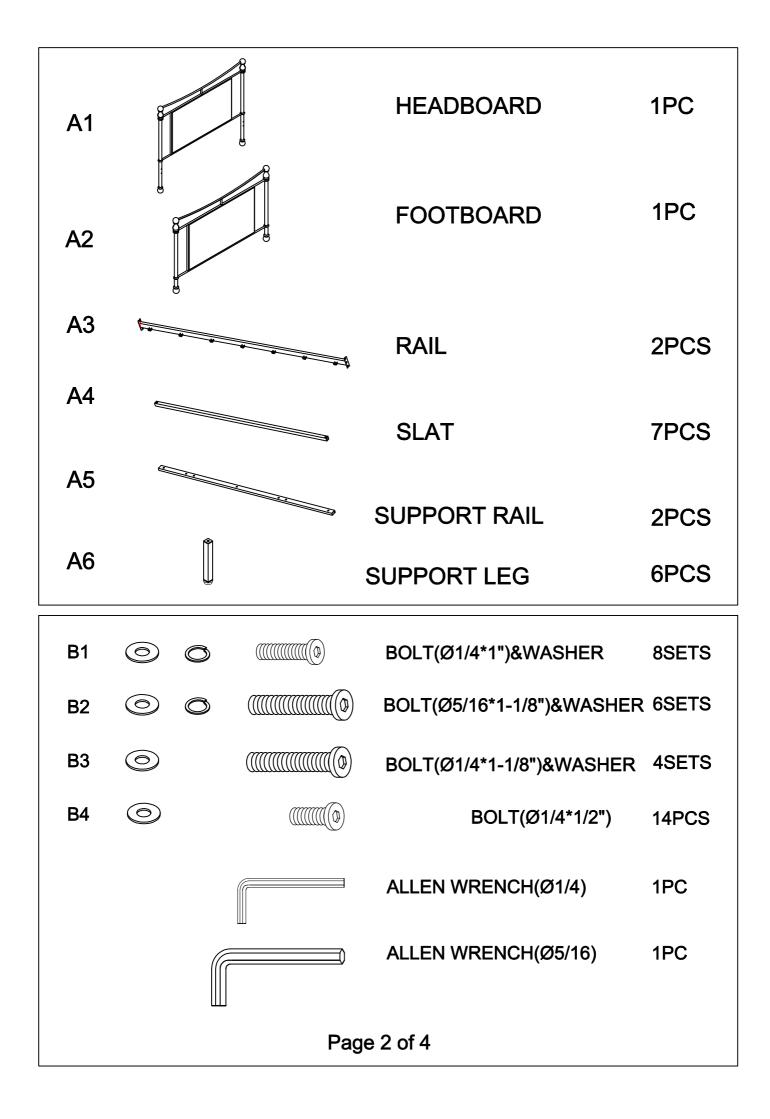

* KING SIZE METAL BED

## NOTE TO CUSTOMERS:

- For ease and speed of assembly we recommend that before you commence each step of the assmbly that you identify all the parts required to complete that step.
- We recommend that where possible you allow sufficient space to assmble the item as close as possible to the place where it will be once assembled.
- For the protection of your furniture we recommend that the product is placed on protected surfaces during assembly to prevent any damage.
- During assembly do not to over tighten, as this may damage the product.
- Please ensure you retain all the product packaging until the item completely assembled.
- Please periodically check all fittings and re-tighten as necessary.
- It is recommended that this item should be assembled by two adults.