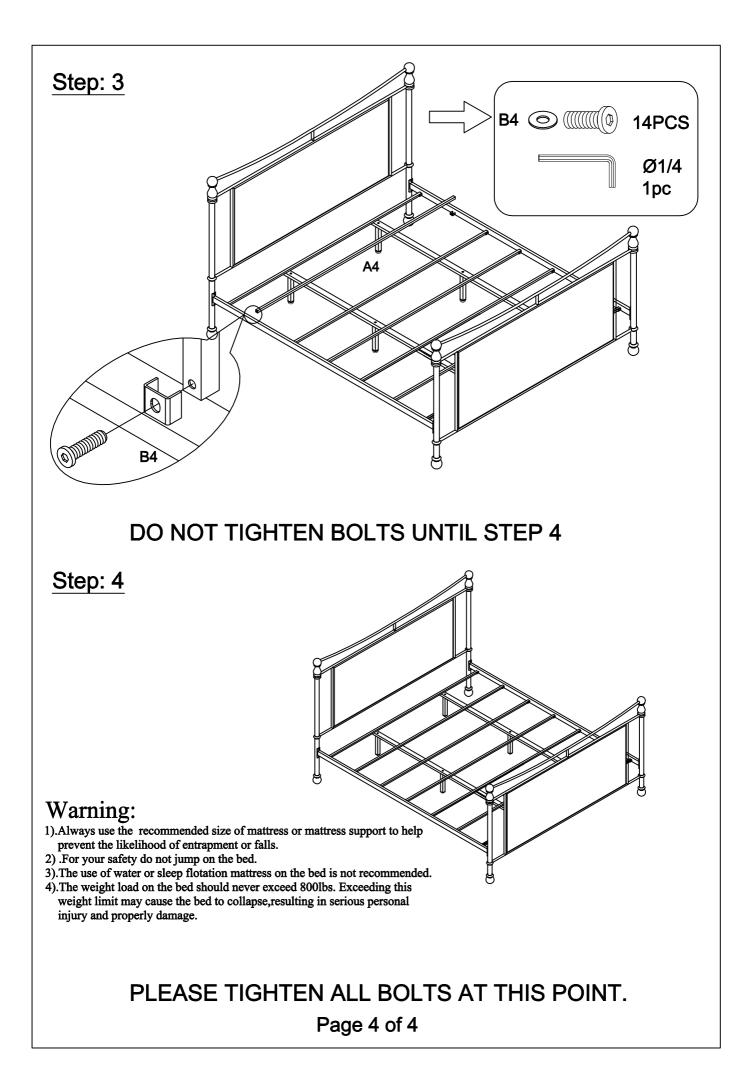

NG SIZE METAL BED

## NOTE TO CUSTOMERS:

- For ease and speed of assembly we recommend that before you commence each step of the assmbly that you identify all the parts required to complete that step.
- We recommend that where possible you allow sufficient space to assmble the item as close as possible to the place where it will be once assembled.
- For the protection of your furniture we recommend that the product is placed on protected surfaces during assembly to prevent any damage.
- During assembly do not to over tighten, as this may damage the product.
- Please ensure you retain all the product packaging until the item completely assembled.
- Please periodically check all fittings and re-tighten as necessary.
- It is recommended that this item should be assembled by two adults.