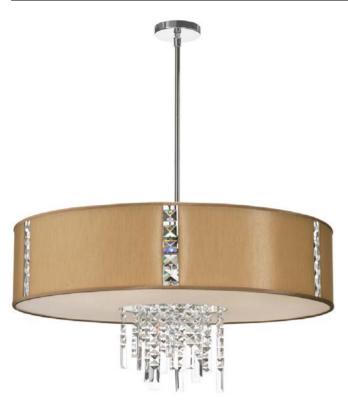

## RTA-29-PC-838 - 4LT Pendant w/Crystal Accents, Latte w/ 840 Diff

4 Light Pendant with Crystal Accents, Polished Chrome, silk glow latte Drum Shade

| Height<br>Width/Length<br>Depth<br>Weight                                                | 16<br>29<br>29<br>20      | No. of Bulbs<br>LED Compatible<br>Total Wattage                 | 4<br>Yes<br>400W                                               |
|------------------------------------------------------------------------------------------|---------------------------|-----------------------------------------------------------------|----------------------------------------------------------------|
| Body Material<br>Finish/Color<br>Type of Finish                                          | Fabric<br>Latte<br>Fabric | Second Material<br>Second Finish/Color<br>Second Type of Finish | Metal<br>Chrome<br>Electroplated                               |
| Bulb 1 Amount Bulb 1 Base Type Bulb 1 Max Watt. Bulb 1 Included Bulb 1 Lumens Bulb 1 CRI | 4<br>E26<br>100W<br>No    | Rated For<br>Voltage<br>Approval<br>Warranty<br>Instal Position | Dry Location<br>120V<br>cUL or equivalent<br>1 Year<br>Ceiling |