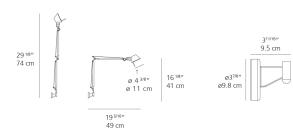

231lm

6W

38.5lm/W

5W Array\*

50000Hrs

120-240V

Plug-In

DIMMABLE (On Cord)

3000K

>80



## Design By

Michele De Lucchi Giancarlo Fassina

### Collection =

Design







## Colors & Finishes =



Features & Accessories =

**CCT (Correlated Color Temperature)** 

CRI (Color Rendering Index)

Specifications =

**Delivered lumens** 

Light output ratio

Life expectancy

Control type

Input Voltage

Driver

Led type

**Power consumption** 

- Fully adjustable, articulated arm structure
- Tiltable and rotatable diffuser (90 degrees in both directions)

# Materials =

- Arms and diffuser in aluminum
- Joints and tension control knobs in polished die-cast aluminum
- Tension cables in stainless steel
- S-Bracket in polished die-cast aluminum

## Dimensions =



## Packaging =

2 Boxes

1 x 8-3/8" x 8-3/8" x 20-3/16" / 2.28 lbs - 21 cm x 21 cm x 51 cm / 1.036 kg

1 x 4-7/16" x 4-7/16" x 4-7/16" / .55 lbs - 11 cm x 11 cm x 11 cm / .25 kg

## Light distribution =

Direct/Indirect



Luminaire weight =

1.47 lbs / .67 kg

## Warranty =

5 year limited warranty

Red = Max Cd. Through Vertical plane
Blue = Max Cd. Through Horizontal plane