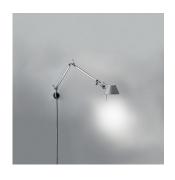

Control type

Input Voltage

Driver

Led type

**Power consumption** 

- Fully adjustable, articulated arm structure
- Tiltable and rotatable diffuser (90 degrees in both directions)

## Light distribution =

Direct/Indirect

Luminaire weight =

1.47 lbs / .67 kg