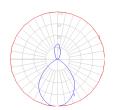

## Light distribution =

Direct/Indirect

Luminaire weight =

1.47 lbs / .67 kg

## Warranty =

5 year limited warranty

Red = Max Cd. Through Vertical plane
Blue = Max Cd. Through Horizontal plane