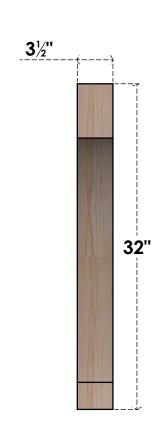

## BRC04X32X32IMP00SDF

3 1/2"W X 32"D X 32"H IMPERIAL SMOOTH BRACE, DOUGLAS FIR

SIDE

## **FRONT**

**EKENA MILLWORK** 2300 WEST MAIN ST. CLARKSVILLE, TX 75426 TOLL FREE: 866-607-0453 WWW.EKENAMILLWORK.COM