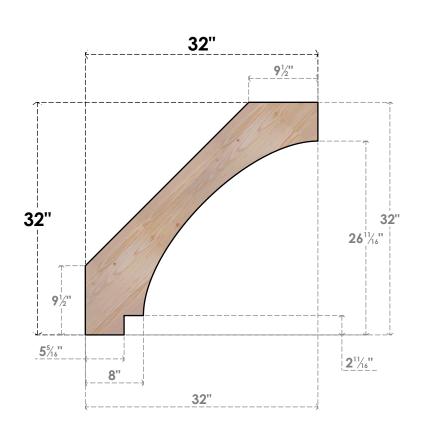

## BRC04X32X32IMP00SDF

3 1/2"W X 32"D X 32"H IMPERIAL SMOOTH BRACE, DOUGLAS FIR

SIDE