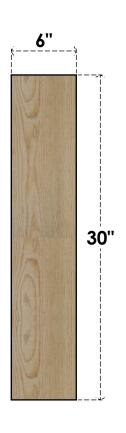

## BRC06X24X30TRA00RDF

6"W X 24"D X 30"H TRADITIONAL ROUGH SAWN BRACE, DOUGLAS FIR

SIDE

## **FRONT**

**EKENA MILLWORK** 2300 WEST MAIN ST. CLARKSVILLE, TX 75426 TOLL FREE: 866-607-0453 WWW.EKENAMILLWORK.COM