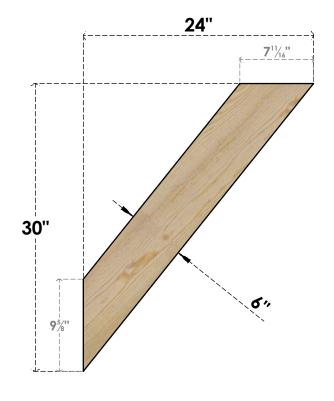

## BRC06X24X30TRA00RDF

6"W X 24"D X 30"H TRADITIONAL ROUGH SAWN BRACE, DOUGLAS FIR

SIDE