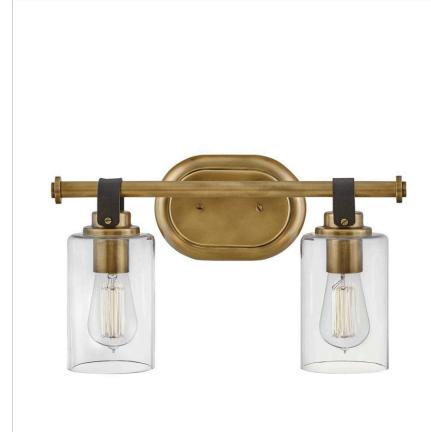

### 52882HB

TWO LIGHT VANITY

Halstead evokes Modern Americana at its finest. Designed with an equestrian flare in mind, a faux leather finished strap reinforces a rustic simplicity that harmonizes with the modern refinement of clear glass shades. Offered in a Chrome or Heritage Brass finish, Halstead's versatility makes it the perfect "anywhere" design.

#### DETAILS

|  | DEMALO    |                |
|--|-----------|----------------|
|  | FINISH:   | Heritage Brass |
|  | MATERIAL: | Steel          |
|  | GLASS:    | Clear          |

#### DIMENSIONS

| DIMENSIONS     |           |
|----------------|-----------|
| WIDTH:         | 16"       |
| HEIGHT:        | 9.5"      |
| WEIGHT:        | 4lb       |
| BACK PLATE:    | 5"W x 7"H |
| EXTENSION:     | 6.3"      |
| TOP TO OUTLET: | 3.25"     |

#### LIGHT SOURCE

| LIGHT SOURCE: | Socket      |
|---------------|-------------|
| WATTAGE:      | 2-100w Med. |
| VOLTAGE:      | 120v        |

#### PRODUCT DETAILS:

- Fixture can be mounted either up or down
- Suitable for use in damp locations as defined by NEC and CEC. Meets United States UL
- Underwriters Laboratories & CSA Canadian Standards Association Product Safety Standards
- Ideal for vintage filament bulbs (not included)
- Artisanal details, a rich finish and artisanal elements add warm rustic style
- Classic gleaming light brass finish