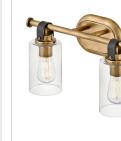

### 52882HB

TWO LIGHT VANITY

Halstead evokes Modern Americana at its finest. Designed with an equestrian flare in mind, a faux leather finished strap reinforces a rustic simplicity that harmonizes with the modern refinement of clear glass shades. Offered in a Chrome or Heritage Brass finish, Halstead's versatility makes it the perfect "anywhere" design.

#### DETAILS

|  | DEMALO    |                |
|--|-----------|----------------|
|  | FINISH:   | Heritage Brass |
|  | MATERIAL: | Steel          |
|  | GLASS:    | Clear          |