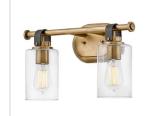

### 52882HB

TWO LIGHT VANITY

Halstead evokes Modern Americana at its finest. Designed with an equestrian flare in mind, a faux leather finished strap reinforces a rustic simplicity that harmonizes with the modern refinement of clear glass shades. Offered in a Chrome or Heritage Brass finish, Halstead's versatility makes it the perfect "anywhere" design.

#### DETAILS

|  | DEMALO    |                |
|--|-----------|----------------|
|  | FINISH:   | Heritage Brass |
|  | MATERIAL: | Steel          |
|  | GLASS:    | Clear          |