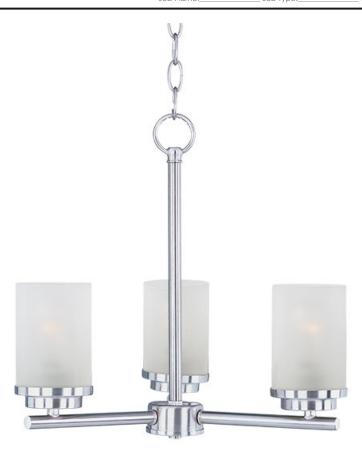

## PRODUCT DESCRIPTION

Minimalistic frames finished in your choice of Oil Rubbed Bronze or Polished Chrome support cylinders of Frost glass shades. A clean contemporary look at a very affordable price.

#### GLASS

Frosted FT

#### MATERIAL

Steel, Glass