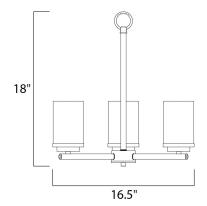

## **MEASUREMENTS**

DIMENSION : 16.5" L x 16.5" W x 18" H CANOPY : 5.12" W x 0.79" H x 5.12" L

HANGING WEIGHT : 6.24 lb