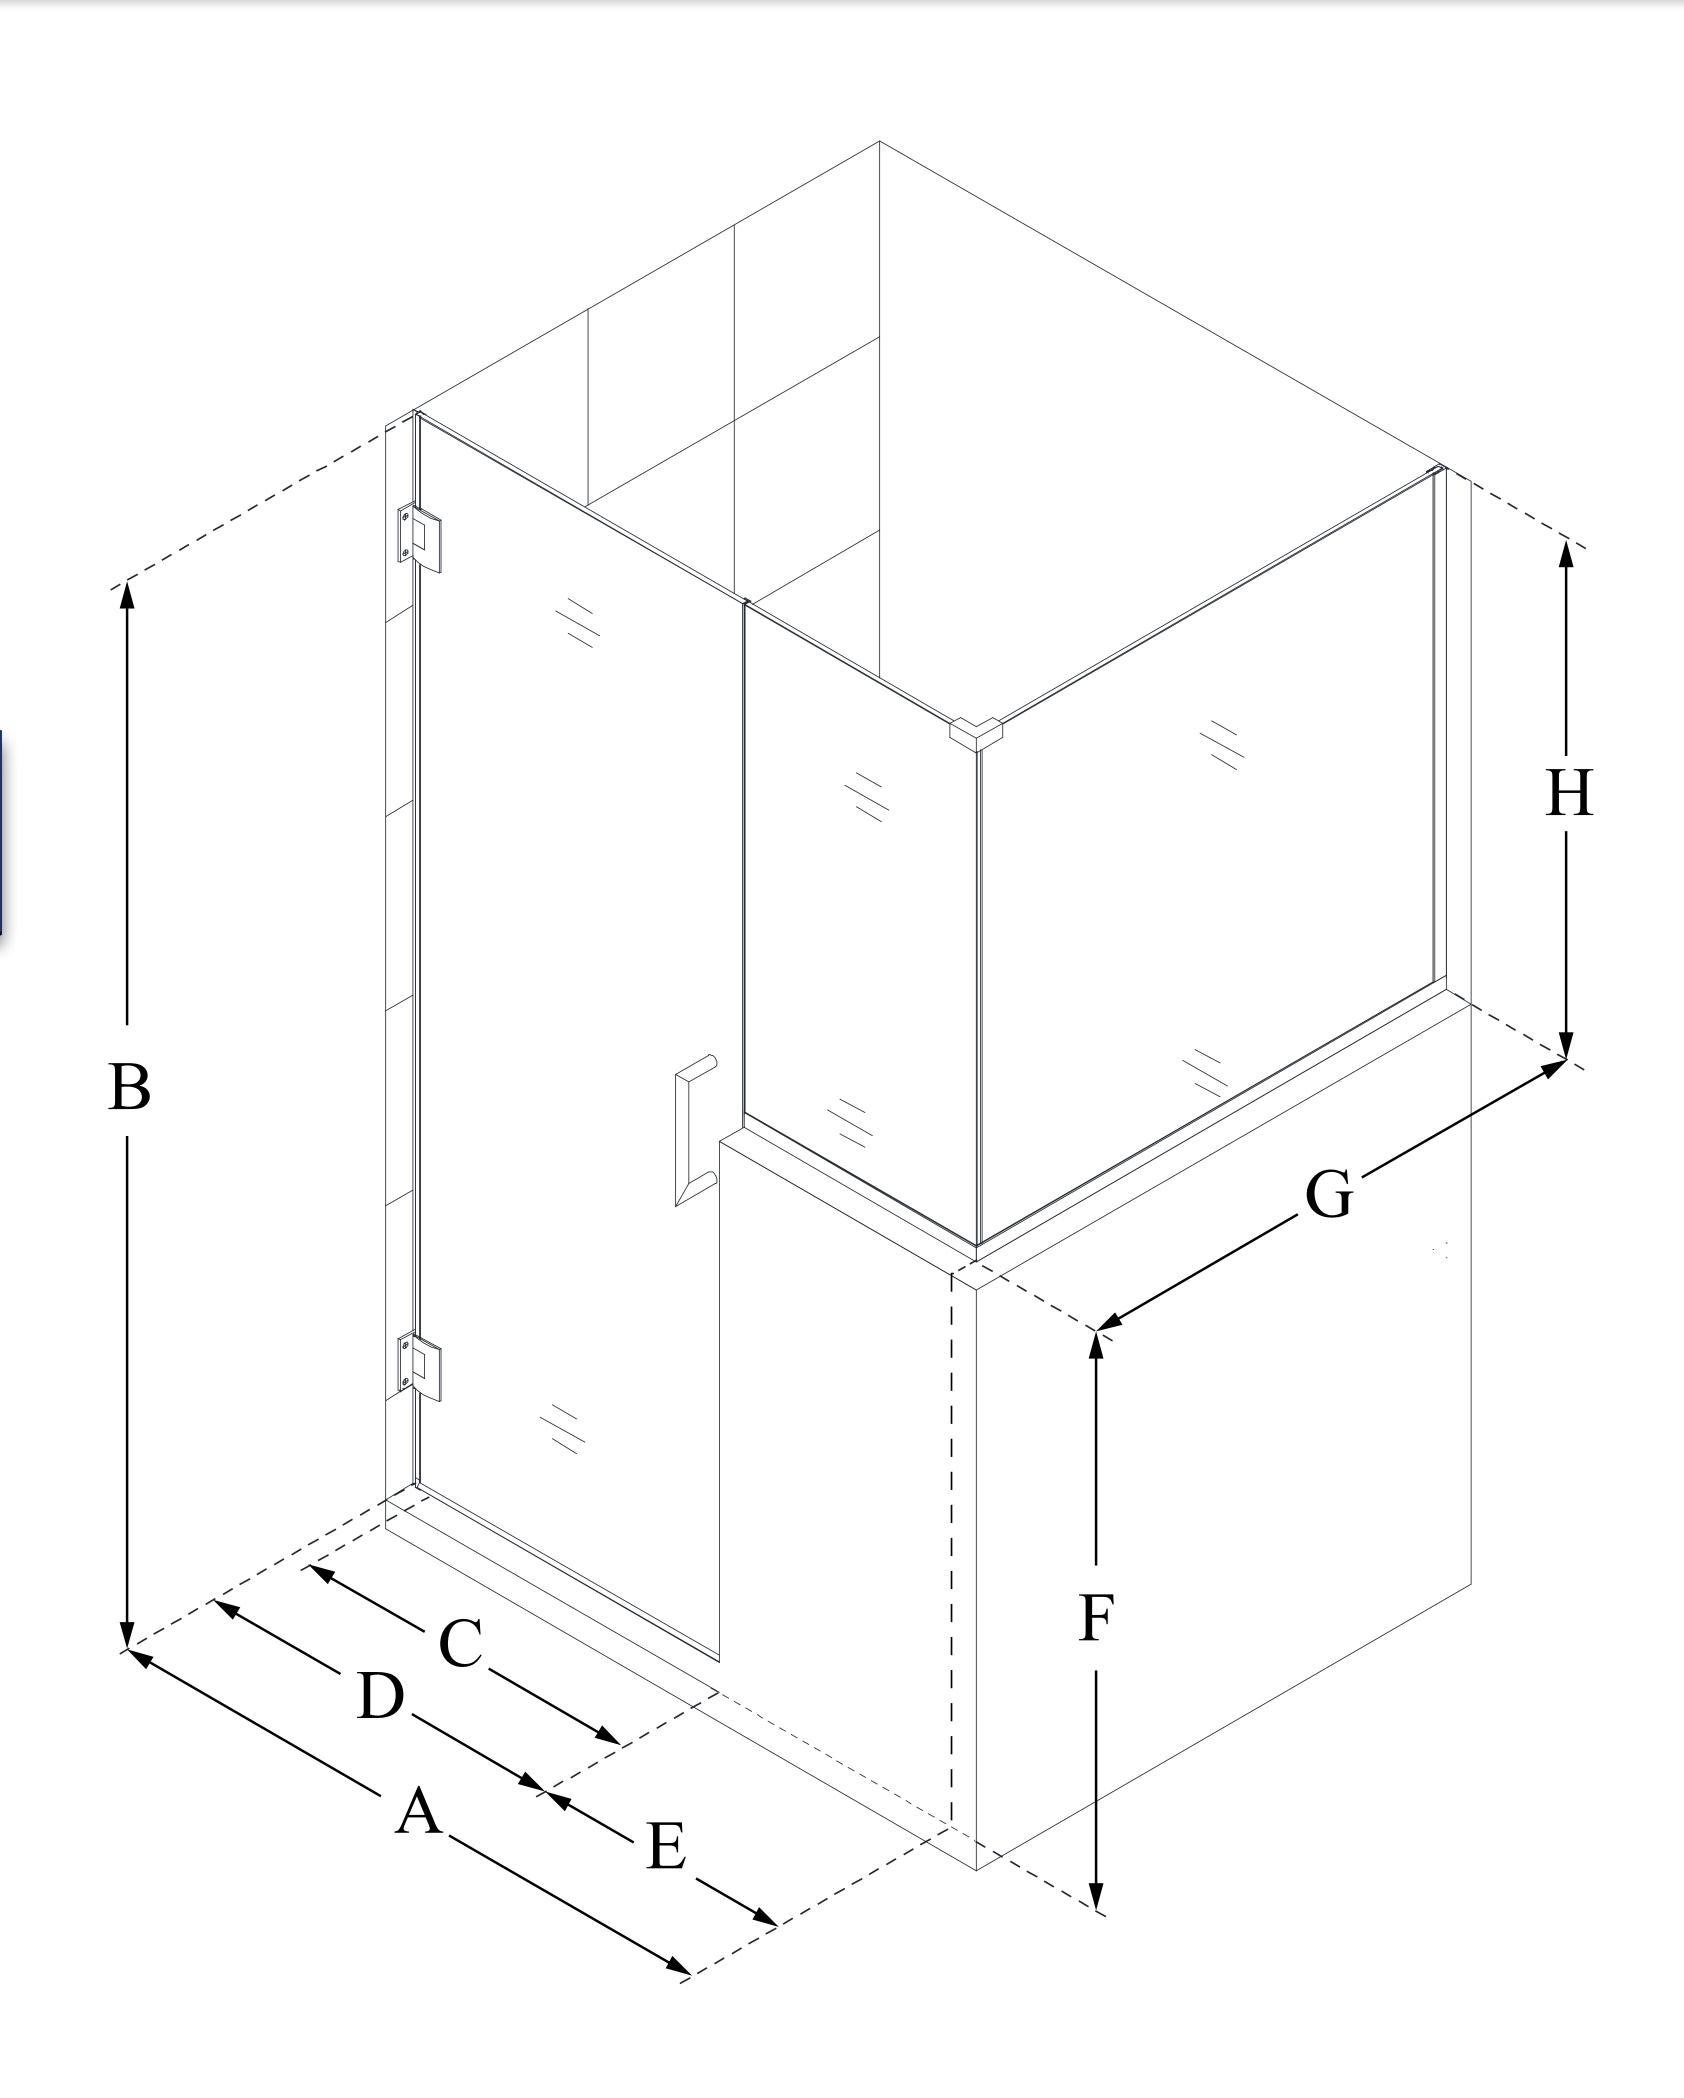

## **SWING DOOR**

## CONFIGURATION DIMENSIONS:

A: 58 in.

**MODEL WIDTH** 

B: 72 in.

**MODEL HEIGHT** 

C: 27 in.

**ACCESS WIDTH** 

D: 28 in.

**DOOR WIDTH** 

E: 30 in.

**INLINE BUTTRESS PANEL WIDTH** 

F: 36 in.

**BUTTRESS WALL HEIGHT** 

G: 363/8 in.

RETURN BUTTRESS PANEL WIDTH

H: 36 in.

**BUTTRESS GLASS HEIGHT** 

DreamLine reserves the right to update or modify the hardware or materials pictured without prior notice for the purpose of product improvement and customer satisfaction.