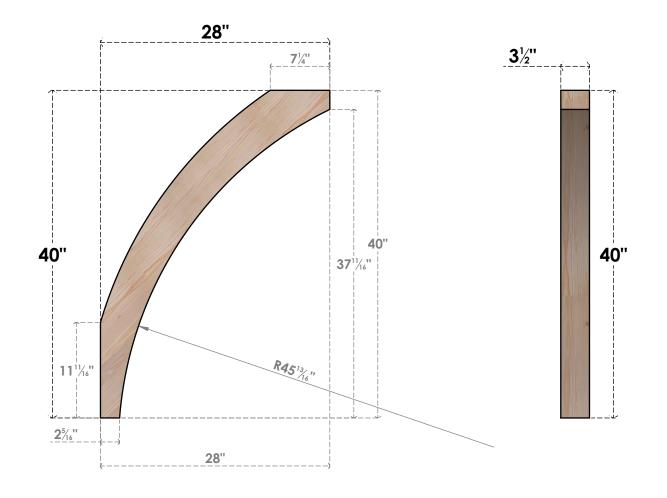

## BRC04X28X40THR00SDF

3 1/2"W X 28"D X 40"H THORTON SMOOTH BRACE, DOUGLAS FIR

SIDE

## **FRONT**

**EKENA MILLWORK** 2300 WEST MAIN ST. CLARKSVILLE, TX 75426 TOLL FREE: 866-607-0453 WWW.EKENAMILLWORK.COM

## **NOTES**

- 1. INSTALLATION TO BE COMPLETED IN ACCORDANCE WITH MANUFACTURER'S SPECIFICATIONS. 2. DRAWING MAY NOT BE TO SCALE
- 3. THIS DRAWING IS INTENDED FOR DESIGN AND PLANNING PURPOSES ONLY.
- 4. ALL INFORMATION CONTAINED HEREIN WAS CURRENT AT THE TIME OF DEVELOPMENT BUT MUST BE REVIEWED AND APPROVED BY THE PRODUCT MANUFACTURER TO BE CONSIDERED ACCURATE.
- 5. PRODUCTS ARE NOT KILN DRIED. THIS ITEM IS UNIQUE AND WILL CONTAIN THE NATURAL VARIATIONS THAT THE WOOD SPECIES OFFERS. THIS MAY RESULT IN VARIATIONS UP TO 1/4"