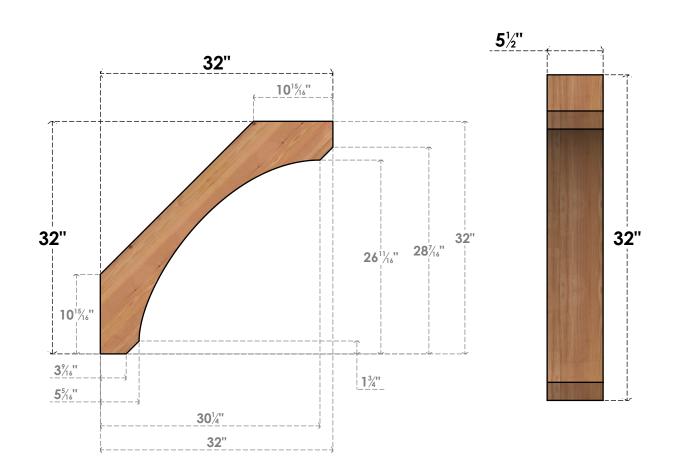

## BRC06X32X32LEC00SWR

5 1/2"W X 32"D X 32"H LEGACY SMOOTH BRACE, WESTERN RED CEDAR

SIDE

## **FRONT**

**EKENA MILLWORK** 2300 WEST MAIN ST. CLARKSVILLE, TX 75426 TOLL FREE: 866-607-0453 WWW.EKENAMILLWORK.COM

## **NOTES**

- 1. INSTALLATION TO BE COMPLETED IN ACCORDANCE WITH MANUFACTURER'S SPECIFICATIONS.
  2. DRAWING MAY NOT BE TO SCALE
- 3. THIS DRAWING IS INTENDED FOR DESIGN AND PLANNING PURPOSES ONLY.
- 4. ALL INFORMATION CONTAINED HEREIN WAS CURRENT AT THE TIME OF DEVELOPMENT BUT MUST BE REVIEWED AND APPROVED BY THE PRODUCT MANUFACTURER TO BE CONSIDERED ACCURATE.
- 5. PRODUCTS ARE NOT KILN DRIED. THIS ITEM IS UNIQUE AND WILL CONTAIN THE NATURAL VARIATIONS THAT THE WOOD SPECIES OFFERS. THIS MAY RESULT IN VARIATIONS UP TO 1/4"