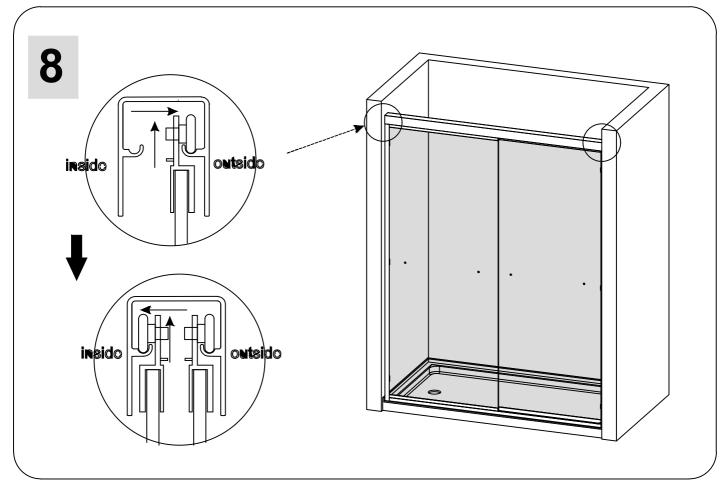

|------|--------------|---------------------------------------|-------|------|----------------|---------|-----|
| 01   | Header       | F                                     | 1     | 07   | Door panel     |         | 2   |
| 02   | Top roller   |                                       | 4     | 08   | Stopper        | J       | 6   |
| 03   | Wall plug Ø6 | <b>6</b>                              | 6     | 09   | Screw ST4x10   |         | 3   |
| 04   | Wall profile |                                       | 2     | 10   | Floor guide    |         | 3   |
| 05   | Towel bar    | * * * * * * * * * * * * * * * * * * * | 1+1+1 | 11   | Bottom profile |         | 1   |
| 06   | Screw ST4x30 | 0                                     | 6     |      |                |         |     |