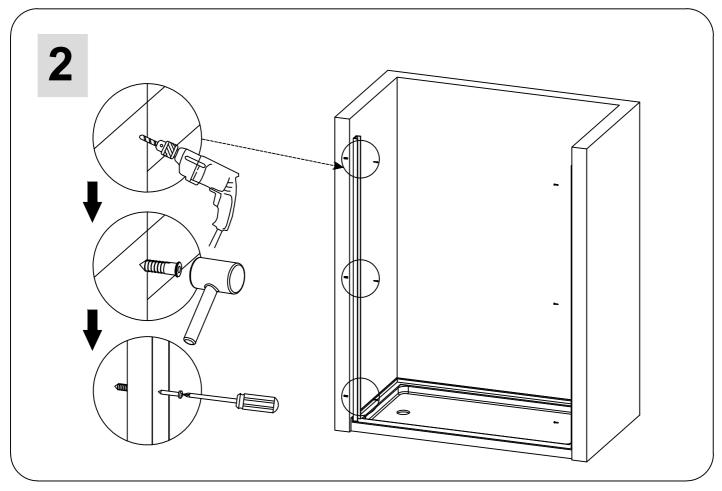

## **TOOLS REQUIRED**

| SPIRIT LEVEL | POWER DRILL  | PENCIL                             | SILICONE | MALLET         |
|--------------|--------------|------------------------------------|----------|----------------|
| TAPE MEASURE | SCREW DRIVER | 6mm&3mm(1/4" &*1/8")<br>DRILL*BITS | HACKSAW  | SAFETY GLASSES |

 $<sup>\</sup>hbox{\it ***} Use \hbox{\it **a**6mm} (?") \hbox{\it 'drill*bit*for*ceramic*when*drilling*into*ceramic*tiles}$ 