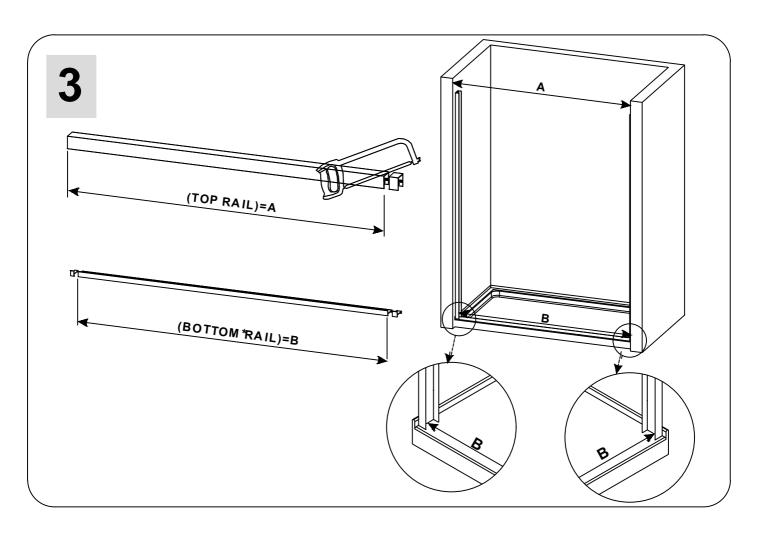

## **PARTS LISTING**

| ITEM | PARTS        | DIAGRAM                               | QTY   | ITEM | PARTS          | DIAGRAM | QTY |
|------|--------------|---------------------------------------|-------|------|----------------|---------|-----|
| 01   | Header       | F                                     | 1     | 07   | Door panel     |         | 2   |
| 02   | Top roller   |                                       | 4     | 08   | Stopper        | J       | 6   |
| 03   | Wall plug Ø6 | <b>6</b>                              | 6     | 09   | Screw ST4x10   |         | 3   |
| 04   | Wall profile |                                       | 2     | 10   | Floor guide    |         | 3   |
| 05   | Towel bar    | * * * * * * * * * * * * * * * * * * * | 1+1+1 | 11   | Bottom profile |         | 1   |
| 06   | Screw ST4x30 | 0                                     | 6     |      |                |         |     |