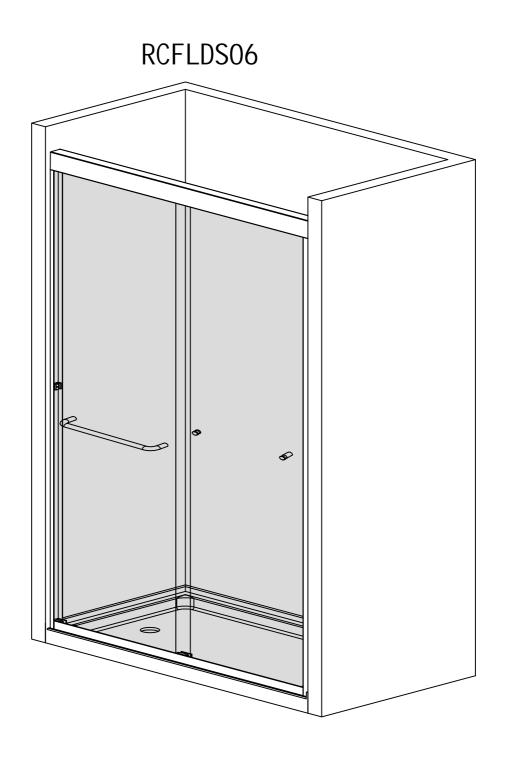

# **INSTRUCTION MANUAL**





## Please keep this manual and product code number for future reference and for ordering replacement parts if necessary.

#### **GENERAL INSTRUCTIONS**

- · Read this manual carefully and completely before proceeding.
- . It is recommended that you wear safety glasses at all times during the installation.

#### INSTALLATION\*OVER\*CERAMIC\*TILES

- If your shower door is to be installed over ceramic tiles, the tiles should lay completely under the wall jamb.
- · Silicone should be used to seal the gap where the ceramic tiles meet the fixed panel.

#### NOTICE

- Caulking: no sealant is required inside the shower, unless otherwise stated.
- . Some models are equipped with clear sealing gaskets.

#### **CARE FOR YOUR SHOWER DOOR**

- Never use scouring powder pads or sharp instruments on