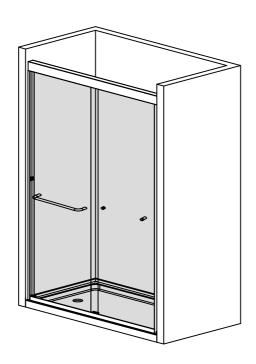

### **CARE FOR YOUR SHOWER DOOR**

- Never use scouring powder pads or sharp instruments on metal pieces or glass panels.
  An occasional wiping down with a mild soap diluted in water is all that is needed to keep the panels and matal parts looking new.
- We recommend wiping the glass panels with a squeegee after each use.

## **TOOLS REQUIRED**

| SPIRIT LEVEL | POWER DRILL  | PENCIL                             | SILICONE | MALLET         |
|--------------|--------------|------------------------------------|----------|----------------|
| TAPE MEASURE | SCREW DRIVER | 6mm&3mm(1/4" &*1/8")<br>DRILL*BITS | HACKSAW  | SAFETY GLASSES |

 $<sup>\</sup>hbox{\it ***} Use \hbox{\it **a**6mm} (?") \hbox{\it 'drill*bit*for*ceramic*when*drilling*into*ceramic*tiles}$ 

### **CHOOSE A CONFIGURATION**



## **PARTS LISTING**



| ITEM | PARTS        | DIAGRAM                               | QTY   | ITEM | PARTS          | DIAGRAM | QTY |
|------|--------------|---------------------------------------|-------|------|----------------|---------|-----|
| 01   | Header       | F                                     | 1     | 07   | Door panel     |         | 2   |
| 02   | Top roller   |                                       | 4     | 08   | Stopper        | J       | 6   |
| 03   | Wall plug Ø6 | <b>6</b>                              | 6     | 09   | Screw ST4x10   |         | 3   |
| 04   | Wall profile |                                       | 2     | 10   | Floor guide    |         | 3   |
| 05   | Towel bar    | * * * * * * * * * * * * * * * * * * * | 1+1+1 | 11   | Bottom profile |