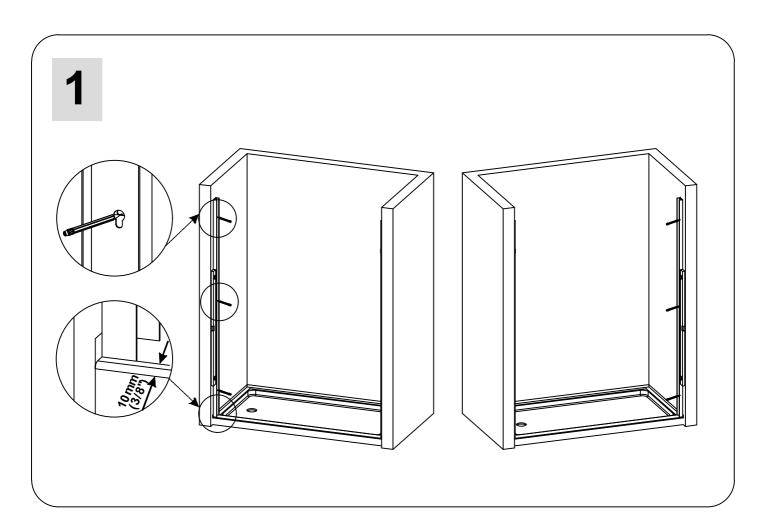

#### INSTALLATION\*OVER\*CERAMIC\*TILES

- If your shower door is to be installed over ceramic tiles, the tiles should lay completely under the wall jamb.
- · Silicone should be used to seal the gap where the ceramic tiles meet the fixed panel.