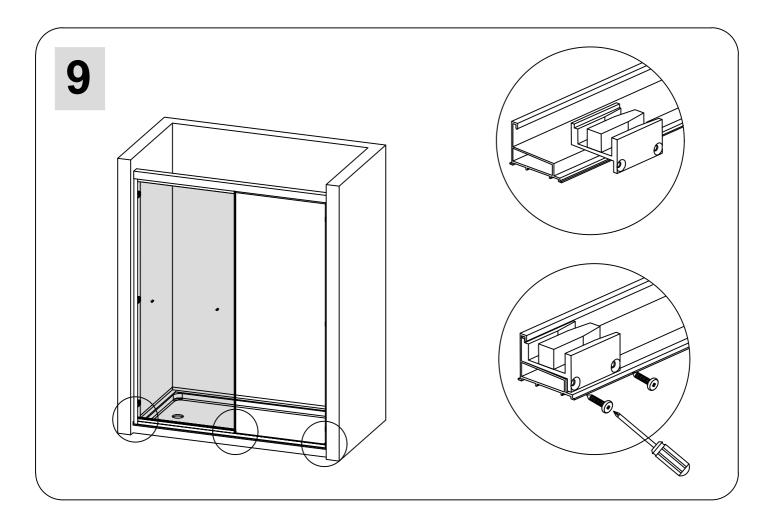

------|--------------|---------------------------------------|-------|------|----------------|---------|-----|
| 01   | Header       | F                                     | 1     | 07   | Door panel     |         | 2   |
| 02   | Top roller   |                                       | 4     | 08   | Stopper        | J       | 6   |
| 03   | Wall plug Ø6 | <b>6</b>                              | 6     | 09   | Screw ST4x10   |         | 3   |
| 04   | Wall profile |                                       | 2     | 10   | Floor guide    |         | 3   |
| 05   | Towel bar    | * * * * * * * * * * * * * * * * * * * | 1+1+1 | 11   | Bottom profile |         | 1   |
| 06   | Screw ST4x30 | 0                                     | 6     |      |                |         |     |