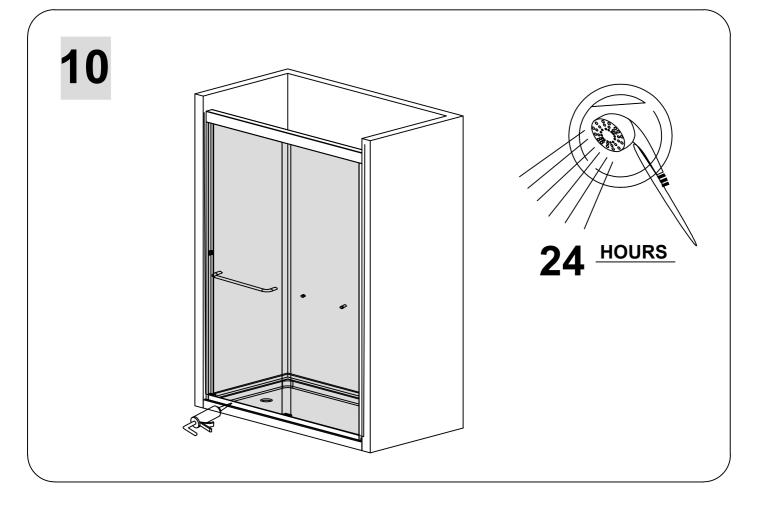

#### NOTICE

- Caulking: no sealant is required inside the shower, unless otherwise stated.
- . Some models are equipped with clear sealing gaskets.