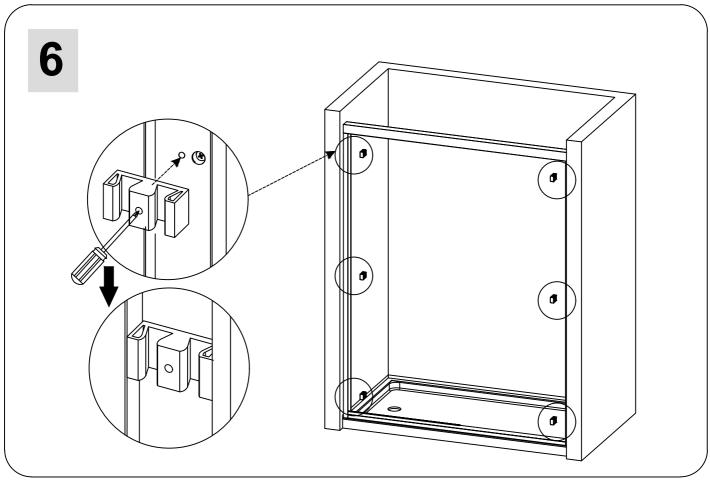

TY |
|------|--------------|---------------------------------------|-------|------|----------------|---------|-----|
| 01   | Header       | F                                     | 1     | 07   | Door panel     |         | 2   |
| 02   | Top roller   |                                       | 4     | 08   | Stopper        | J       | 6   |
| 03   | Wall plug Ø6 | <b>6</b>                              | 6     | 09   | Screw ST4x10   |         | 3   |
| 04   | Wall profile |                                       | 2     | 10   | Floor guide    |         | 3   |
| 05   | Towel bar    | * * * * * * * * * * * * * * * * * * * | 1+1+1 | 11   | Bottom profile |         | 1   |
| 06   | Screw ST4x30 | 0                                     | 6     |      |                |         |     |