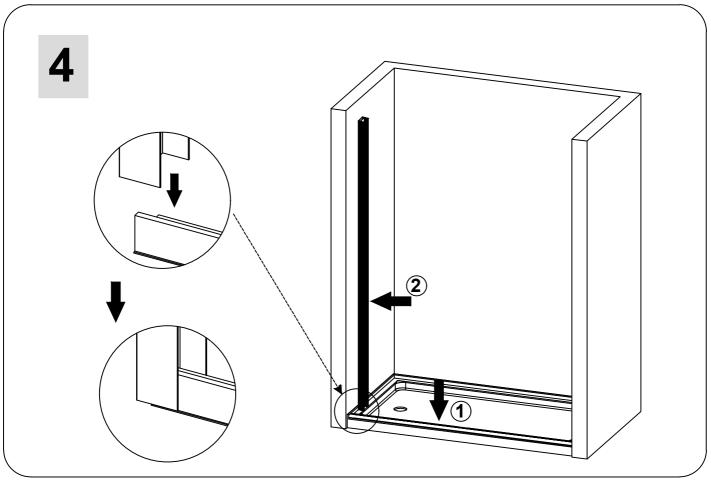

## **PARTS LISTING**

| ITEM | PARTS        | DIAGRAM                               | QTY   | ITEM | PARTS          | DIAGRAM | QTY |
|------|--------------|---------------------------------------|-------|------|----------------|---------|-----|
| 01   | Header       | F                                     | 1     | 07   | Door panel     |         | 2   |
| 02   | Top roller   |                                       | 4     | 08   | Stopper        | J       | 6   |
| 03   | Wall plug Ø6 | <b>6</b>                              | 6     | 09   | Screw ST4x10   |         | 3   |
| 04   | Wall profile |                                       | 2     | 10   | Floor guide    |         | 3   |
| 05   | Towel bar    | * * * * * * * * * * * * * * * * * * * | 1+1+1 | 11   | Bottom profile |         | 1   |
| 06   | Screw ST4x30 | 0                                     | 6     |      |                |         |     |