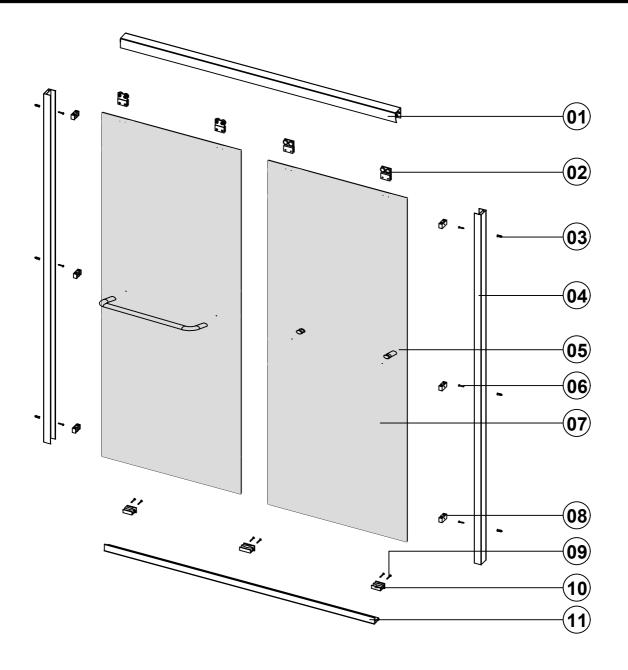

## **PARTS LISTING**

| ITEM | PARTS        | DIAGRAM                               | QTY   | ITEM | PARTS          | DIAGRAM | QTY |
|------|--------------|---------------------------------------|-------|------|----------------|---------|-----|
| 01   | Header       | F                                     | 1     | 07   | Door panel     |         | 2   |
| 02   | Top roller   |                                       | 4     | 08   | Stopper        | J       | 6   |
| 03   | Wall plug Ø6 | <b>6</b>                              | 6     | 09   | Screw ST4x10   |         | 3   |
| 04   | Wall profile |                                       | 2     | 10   | Floor guide    |         | 3   |
| 05   | Towel bar    | * * * * * * * * * * * * * * * * * * * | 1+1+1 | 11   | Bottom profile |         | 1   |
| 06   | Screw ST4x30 | 0                                     | 6     |      |                |         |     |