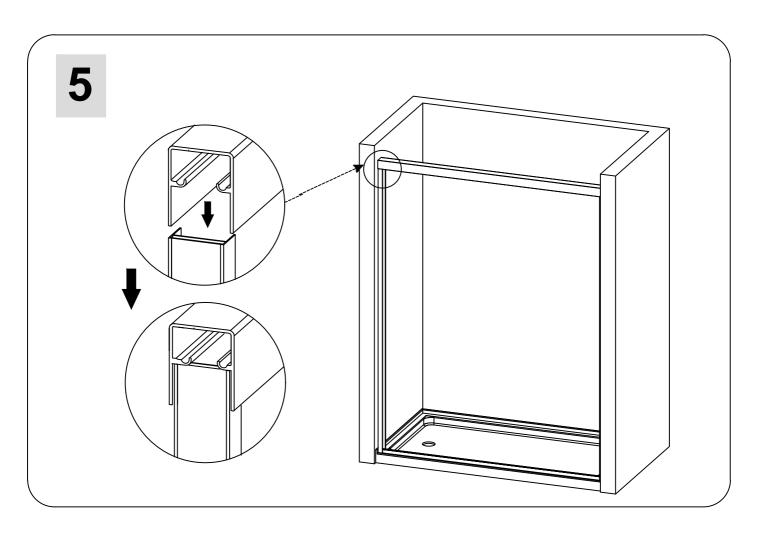

## **PARTS LISTING**

| ITEM | PARTS        | DIAGRAM                               | QTY   | ITEM | PARTS          | DIAGRAM | QTY |
|------|--------------|---------------------------------------|-------|------|----------------|---------|-----|
| 01   | Header       | F                                     | 1     | 07   | Door panel     |         | 2   |
| 02   | Top roller   |                                       | 4     | 08   | Stopper        | J       | 6   |
| 03   | Wall plug Ø6 | <b>6</b>                              | 6     | 09   | Screw ST4x10   |         | 3   |
| 04   | Wall profile |                                       | 2     | 10   | Floor guide    |         | 3   |
| 05   | Towel bar    | * * * * * * * * * * * * * * * * * * * | 1+1+1 | 11   | Bottom profile |         | 1   |
| 06   | Screw ST4x30 | 0                                     | 6     |      |                |         |     |