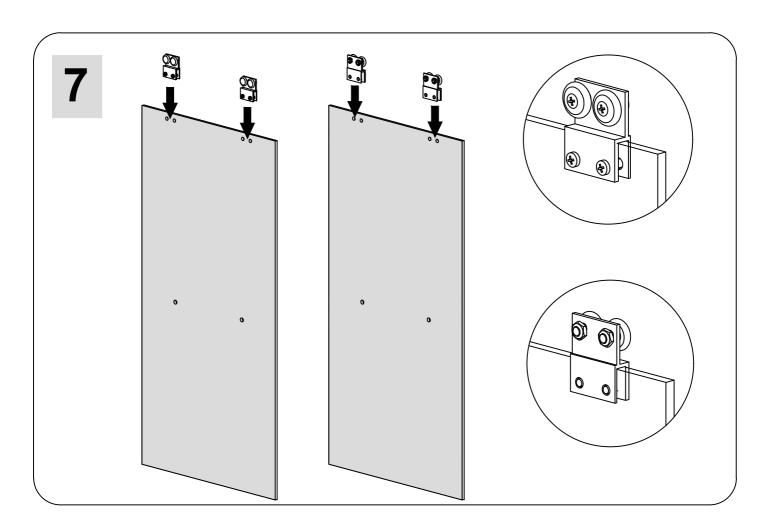

|
|------|--------------|---------------------------------------|-------|------|----------------|---------|-----|
| 01   | Header       | F                                     | 1     | 07   | Door panel     |         | 2   |
| 02   | Top roller   |                                       | 4     | 08   | Stopper        | J       | 6   |
| 03   | Wall plug Ø6 | <b>6</b>                              | 6     | 09   | Screw ST4x10   |         | 3   |
| 04   | Wall profile |                                       | 2     | 10   | Floor guide    |         | 3   |
| 05   | Towel bar    | * * * * * * * * * * * * * * * * * * * | 1+1+1 | 11   | Bottom profile |         | 1   |
| 06   | Screw ST4x30 | 0                                     | 6     |      |                |         |     |