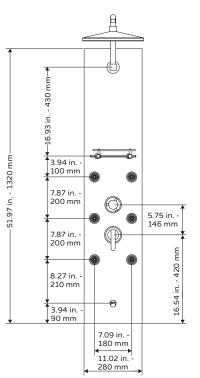

## TECHNICAL INFORMATION

- Finishes: Hammered Copper
- Fixtures: Oil-Rubbed Bronze
- GPM: 2.5
- Connection: 1/2" Hot & Cold Supply Lines

## PRODUCT FEATURES

- Surface mounted & pre-plumbed
- Universal fit with versatile mounting system allows you to position ShowerSpa at your desired height
- 180° horizontal pivoting shower arm
- 8 inch rain showerhead with air injection technology
- 6 Silk-Spray™ body jets
- 3-function handshower
- Tub spout/ temperature tester
- Glass shelf

## NOTES

- Measure your actual product for rough-in details
- Install this product according
- to the installation instructions
- Pressure balance valve
- CODE/STANDARDS
- cUPC Approved

WARRANTY

· Lifetime Limited Warranty