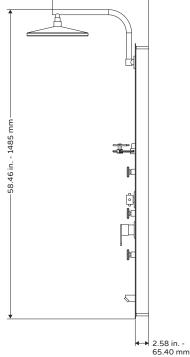

## PRODUCT FEATURES

- Surface mounted & pre-plumbed
- Universal fit with versatile mounting system allows you to position ShowerSpa at your desired height
- 180° horizontal pivoting shower arm
- 8 inch rain showerhead with air injection technology
- 6 Silk-Spray™ body jets
- 3-function handshower
- Tub spout/ temperature tester
- Glass shelf