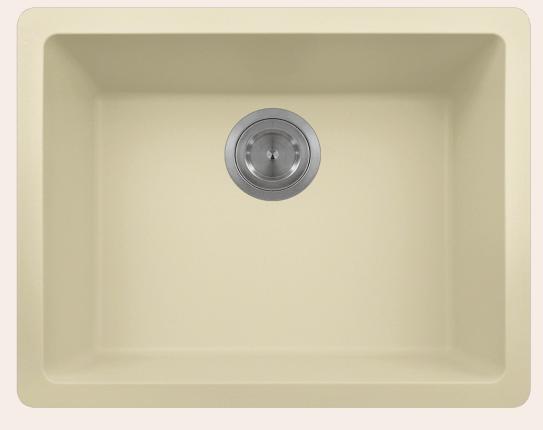

## 808-BEIGE Single Bowl Sink

Our Quartz Granite sinks come in six colors to match any countertop: black, silver, mocha, slate, beige, and white. They are made with 80% Quartz and 20% Acrylic and have a non-porous surface that gives the sink antibacterial properties. They are extremely scratch resistant, can withstand temperatures up to 550 Degrees, and are unaffected by household acids and cleaners. They are also completely stain resistant.

## **Available Colors**

21 5/8" x 16 7/8" x 7 3/4" **Undermount or Topmount Installation** Made with 80% Quartz, 20% Acrylic All-Natural Materials - Eco-Friendly and Recyclable Offset Drain Heat Resistant to 550 Degrees Stain Resistant Scratch Resistant Multiple Colors Available Installation Hardware Included Limited Lifetime Warranty Acrylic Provides Sound Dampening - No Pads Needed