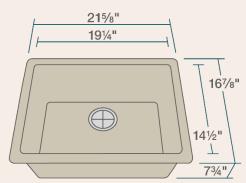

## **Available Colors**

21 5/8" x 16 7/8" x 7 3/4" **Undermount or Topmount Installation** Made with 80% Quartz, 20% Acrylic All-Natural Materials - Eco-Friendly and Recyclable Offset Drain Heat Resistant to 550 Degrees Stain Resistant Scratch Resistant Multiple Colors Available Installation Hardware Included Limited Lifetime Warranty Acrylic Provides Sound Dampening - No Pads Needed

## **Features** 24" Minimum Cabinet Topmount or

Size

Offset Drain 3 1/2"

Hardware Included

Heat Resistant

UPC: 817299015901

80% Quartz 20%