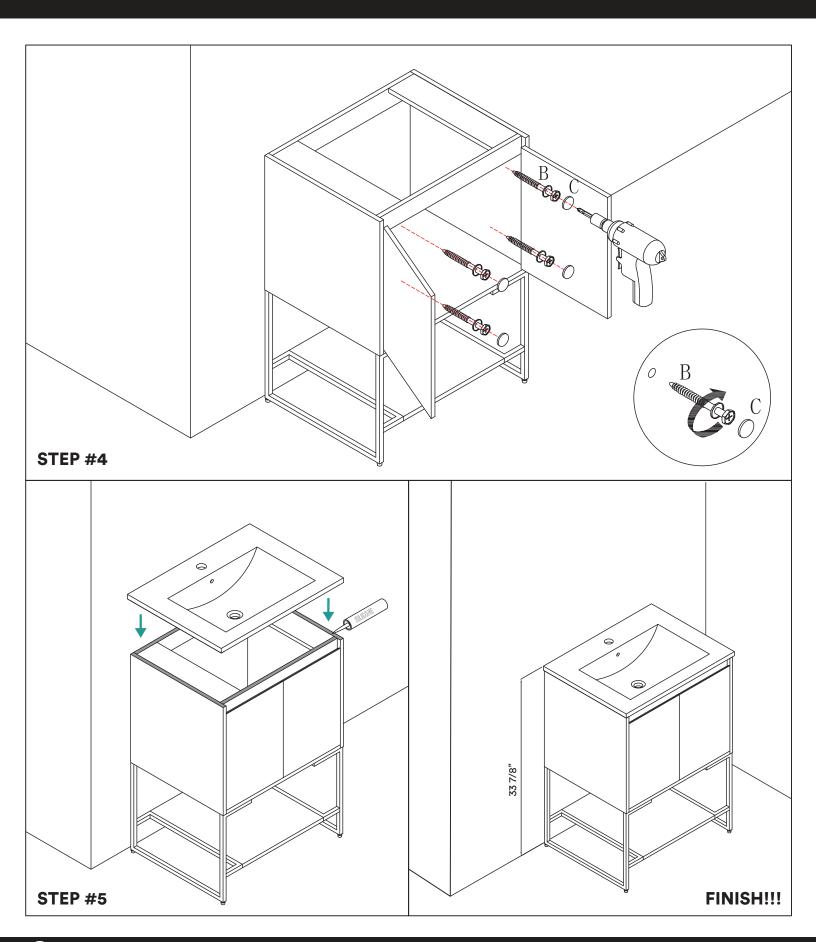

# **DIMENSIONS/TECHNICAL DATA**

**ATTENTION!** Dimensions may vary by up to 3/8". It is highly recommended to pull all dimensions of actual model for installation and measuring purposes.

**STEP #1** 

**ATTENTION!** Dimensions may vary by up to 3/8". It is highly recommended to pull all dimensions of actual model for installation and measuring purposes.