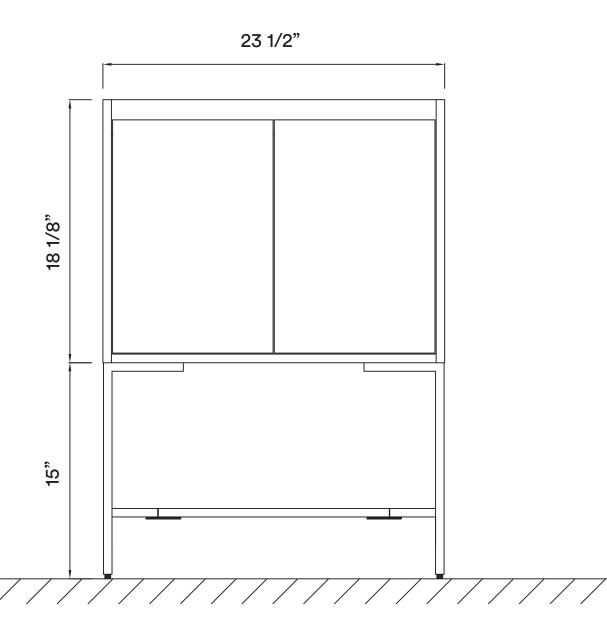

# **DIMENSIONS/TECHNICAL DATA**

**ATTENTION!** Dimensions may vary by up to 3/8". It is highly recommended to pull all dimensions of actual model for installation and measuring purposes.

**STEP #1** 

**ATTENTION!** Dimensions may vary by up to 3/8". It is highly recommended to pull all dimensions of actual model for installation and measuring purposes.