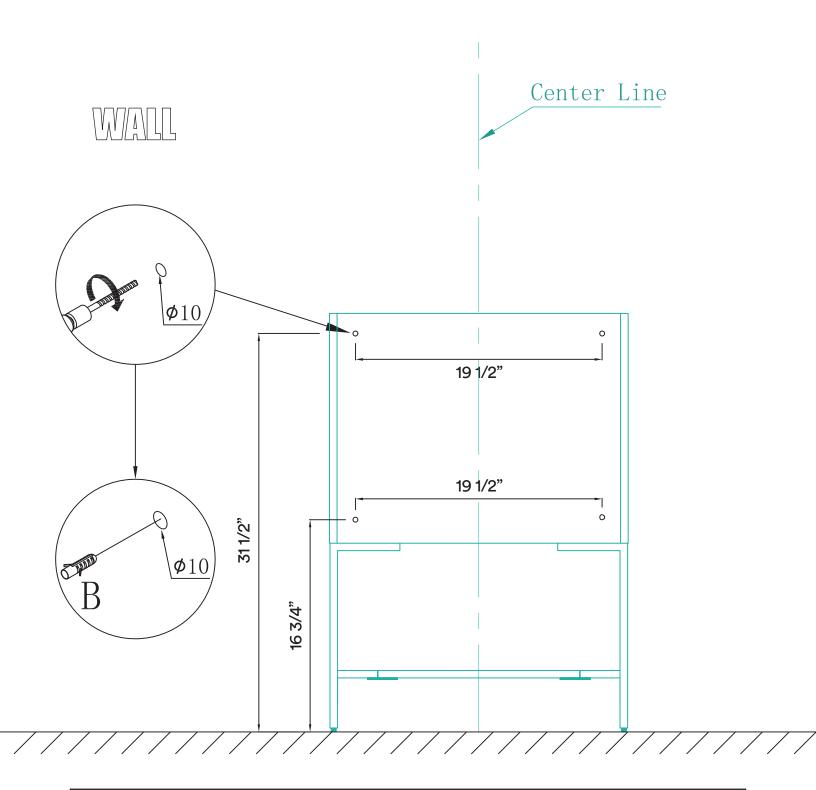

# **DIMENSIONS/TECHNICAL DATA**

**ATTENTION!** Dimensions may vary by up to 3/8". It is highly recommended to pull all dimensions of actual model for installation and measuring purposes.

**STEP #1** 

**ATTENTION!** Dimensions may vary by up to 3/8". It is highly recommended to pull all dimensions of actual model for installation and measuring purposes.