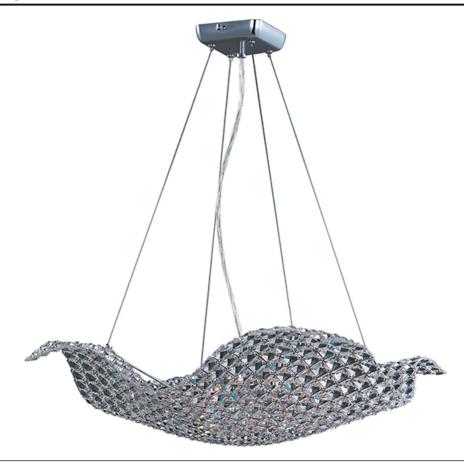

## PRODUCT DESCRIPTION

Sheets of clear beveled Crystal are suspended from frames of Polished Chrome and allowed to drape in natural waves of light. All powered by xenon lamps, the Wave collection sparkles as light reflects from a multitude of angles.

## **MEASUREMENTS**

DIMENSION : 20." L 5." H

MAX OAH : 120." OAH x 9.75" OAH

HANGING WEIGHT : 11.44 lb

### LAMPING

LUMENS : 4,000 Rated

BULB : 8 x 40W (INCLUDED), 320W Total

DIMMABLE : Dimmable COLOR\_TEMP : 2900K

#### **FINISHES OPTION**

Polished Chrome PC

# GLASS

Crystal 20

## MATERIAL

Crystal + Steel