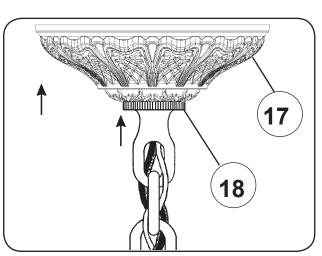

## Instructions for electrician **STEPS 2 - 18**

All electrical components must be installed by a licensed electrician in accordance with the National Electric Code and the appropriate local electrical codes.