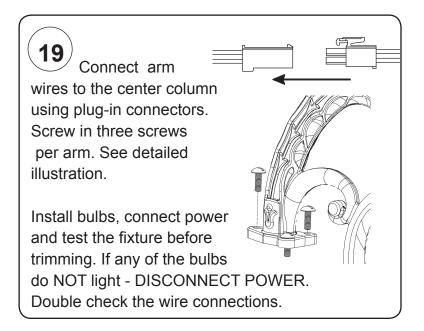

## Instructions for electrician **STEPS 2 - 18**

All electrical components must be installed by a licensed electrician in accordance with the National Electric Code and the appropriate local electrical codes.