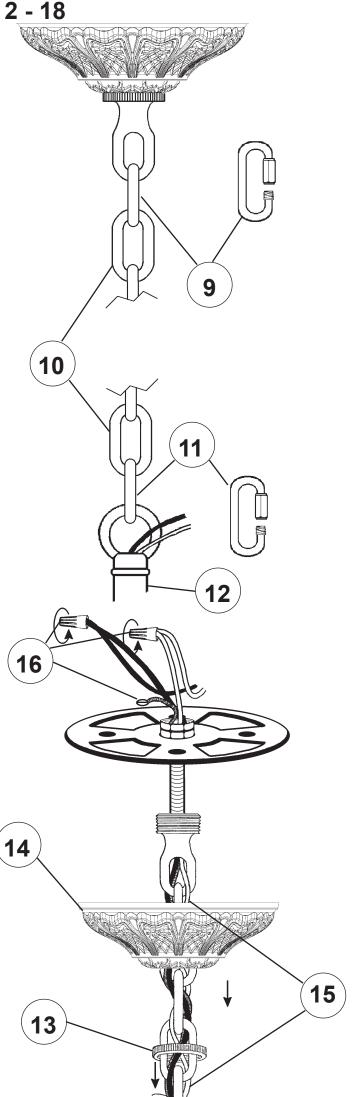

## Instructions for electrician **STEPS 2 - 18**

All electrical components must be installed by a licensed electrician in accordance with the National Electric Code and the appropriate local electrical codes.