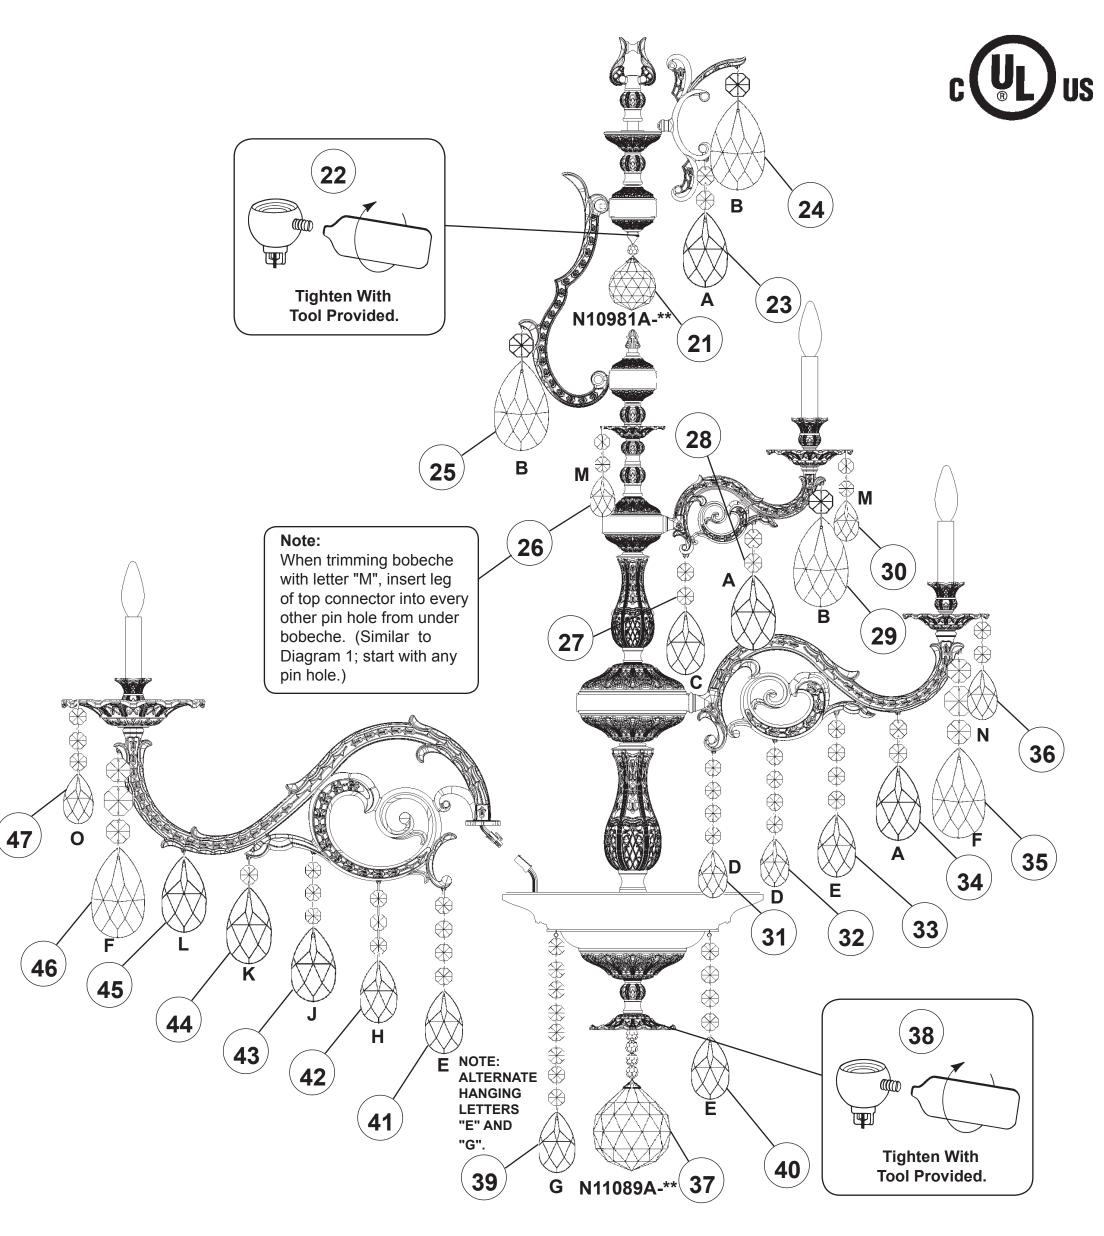

## Instructions for electrician **STEPS 2 - 18**

All electrical components must be installed by a licensed electrician in accordance with the National Electric Code and the appropriate local electrical codes.

## Instructions for crystal trimming **STEPS 19 - 47**

to test fixture BEFORE trimming.