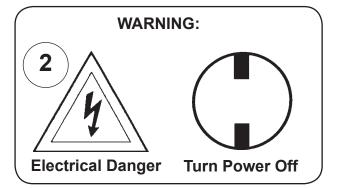

## Instructions for electrician **STEPS 2 - 18**

All electrical components must be installed by a licensed electrician in accordance with the National Electric Code and the appropriate local electrical codes.