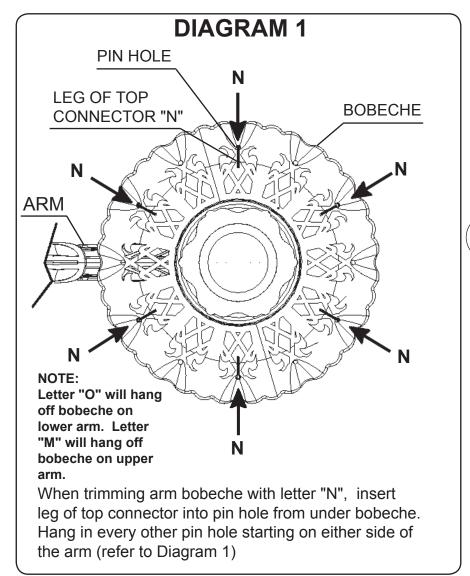

## Instructions for crystal trimming **STEPS 19 - 47**

to test fixture BEFORE trimming.