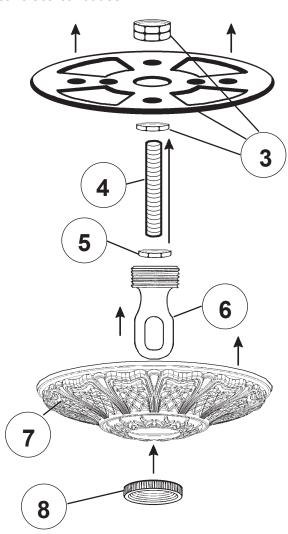

## Instructions for electrician **STEPS 2 - 18**

All electrical components must be installed by a licensed electrician in accordance with the National Electric Code and the appropriate local electrical codes.