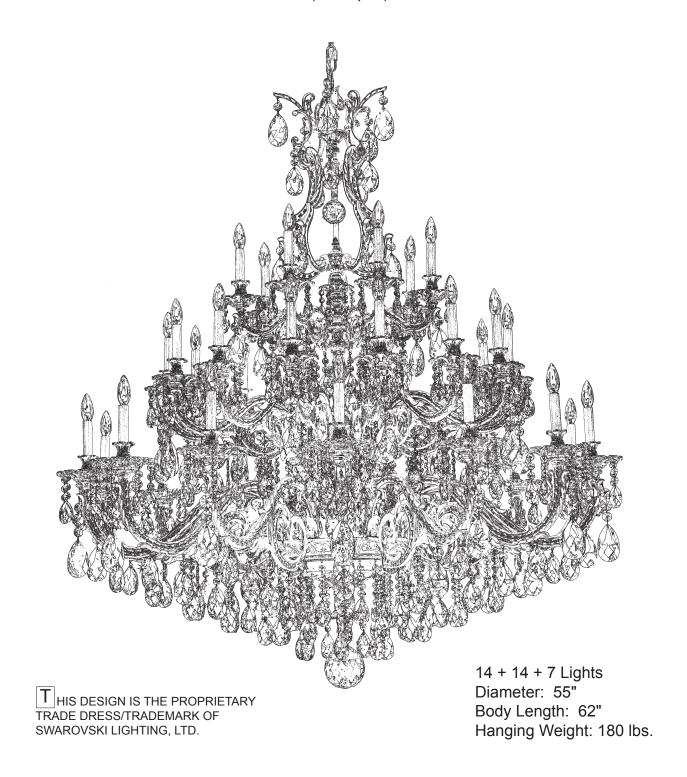

# CHANDELIER 6967- A TRIM DIAGRAM

(Finish Option)

# **SCHONBEK**®

See diagram on back page Follow steps in exact order Save this trim diagram for future reference