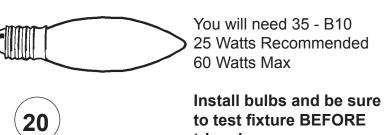

## Instructions for crystal trimming **STEPS 19 - 47**

to test fixture BEFORE trimming.