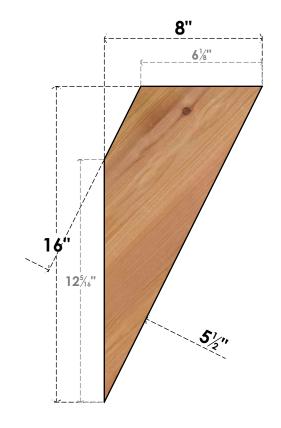

## BRC06X08X16TRA00SWR

5 1/2"W X 8"D X 16"H TRADITIONAL SMOOTH BRACE, WESTERN RED CEDAR

## **FRONT**

**EKENA MILLWORK** 2300 WEST MAIN ST. CLARKSVILLE, TX 75426 TOLL FREE: 866-607-0453 WWW.EKENAMILLWORK.COM