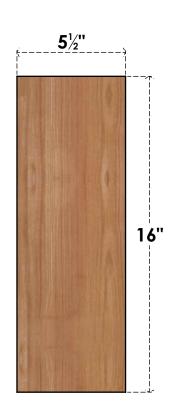

## BRC06X08X16TRA00SWR

5 1/2"W X 8"D X 16"H TRADITIONAL SMOOTH BRACE, WESTERN RED CEDAR

## SIDE