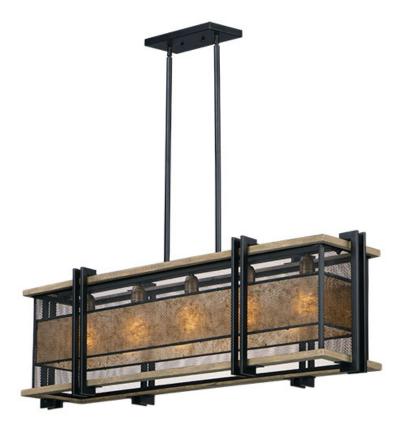

## **PRODUCT DESCRIPTION**

Frames of wood finished in Barn Wood and cradled by Black metal brackets were used to create this beautiful rustic design. The Black mesh screen is accented with a band of mica and Antique Brass sockets to deliver rustic charm with all the right fixings.

## FINISHES OPTION

Black / Barn Wood / Antique Brass

MATERIAL Steel, Wood, Mica

RATINGS cULus Dry Location