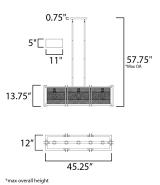

**MEASUREMENTS** 

| LAMPING        |                               |
|----------------|-------------------------------|
| HANGING WEIGHT | : 15.1 lb                     |
| CANOPY         | : 5"W x0.75"H x11"L           |
| MAX OAH        | : 57.75" OAH                  |
| DIMENSION      | : 45.25" L x 12" W x 13.75" H |