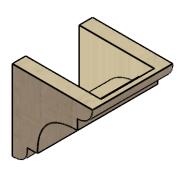

## ITEM NUMBER: CORU06X06X06NEBRCPR

6"W X 6"D X 6"H SERIES 1 WIDE NEW BRIGHTON ROUGH CEDAR TIMBERTHANE FAUX WOOD CORBEL, PRIMED

## SIDE PROFILE

FRONT PROFILE

**ISOMETRIC** 

**EKENA MILLWORK** 2300 WEST MAIN ST. CLARKSVILLE, TX 75426 TOLL FREE: 866-607-0453 WWW.EKENAMILLWORK.COM

GENERATED DATE: 01/27/2023

- 1. INSTALLATION TO BE COMPLETED IN ACCORDANCE WITH MANUFACTURER'S SPECIFICATIONS.

- 2. DRAWING MAY NOT BE TO SCALE
  3. THIS DRAWING IS INTENDED FOR DESIGN AND PLANNING PURPOSES ONLY.
  4. ALL INFORMATION CONTAINED HEREIN WAS CURRENT AT THE TIME OF DEVELOPMENT BUT MUST BE REVIEWED AND APPROVED BY THE PRODUCT MANUFACTURER TO BE CONSIDERED ACCURATE.
- 5. TIMBERTHANE ARCHITECTURAL PRODUCTS ARE MADE FROM HIGH DENSITY URETHANE AND COME FACTORY PRIMED