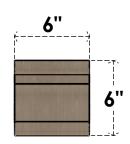

## ITEM NUMBER: CORU06X06X06NEBRCPR

6"W X 6"D X 6"H SERIES 1 WIDE NEW BRIGHTON ROUGH CEDAR TIMBERTHANE FAUX WOOD CORBEL, PRIMED

## SIDE PROFILE

FRONT PROFILE

**ISOMETRIC** 

**EKENA MILLWORK** 2300 WEST MAIN ST. CLARKSVILLE, TX 75426 TOLL FREE: 866-607-0453 WWW.EKENAMILLWORK.COM

GENERATED DATE: 01/27/2023

- 1. INSTALLATION TO BE COMPLETED IN ACCORDANCE WITH MANUFACTURER'S SPECIFICATIONS.

- 2. DRAWING MAY NOT BE TO SCALE
  3. THIS DRAWING IS INTENDED FOR DESIGN AND PLANNING PURPOSES ONLY.
  4. ALL INFORMATION CONTAINED HEREIN WAS CURRENT AT THE TIME OF DEVELOPMENT BUT MUST BE REVIEWED AND APPROVED BY THE PRODUCT MANUFACTURER TO BE CONSIDERED ACCURATE.
- 5. TIMBERTHANE ARCHITECTURAL PRODUCTS ARE MADE FROM HIGH DENSITY URETHANE AND COME FACTORY PRIMED