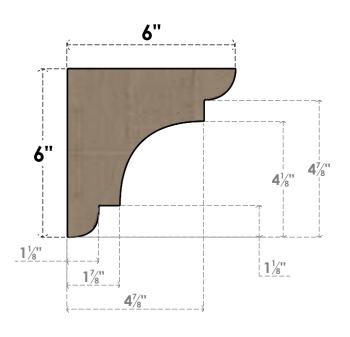

## ITEM NUMBER: CORU06X06X06NEBRCPR

6"W X 6"D X 6"H SERIES 1 WIDE NEW BRIGHTON ROUGH CEDAR TIMBERTHANE FAUX WOOD CORBEL, PRIMED

## SIDE PROFILE

FRONT PROFILE

**ISOMETRIC** 

**EKENA MILLWORK** 2300 WEST MAIN ST. CLARKSVILLE, TX 75426 TOLL FREE: 866-607-0453 WWW.EKENAMILLWORK.COM

GENERATED DATE: 01/27/2023

- 1. INSTALLATION TO BE COMPLETED IN ACCORDANCE WITH MANUFACTURER'S SPECIFICATIONS.

- 2. DRAWING MAY NOT BE TO SCALE
  3. THIS DRAWING IS INTENDED FOR DESIGN AND PLANNING PURPOSES ONLY.
  4. ALL INFORMATION CONTAINED HEREIN WAS CURRENT AT THE TIME OF DEVELOPMENT BUT MUST BE REVIEWED AND APPROVED BY THE PRODUCT MANUFACTURER TO BE CONSIDERED ACCURATE.
- 5. TIMBERTHANE ARCHITECTURAL PRODUCTS ARE MADE FROM HIGH DENSITY URETHANE AND COME FACTORY PRIMED