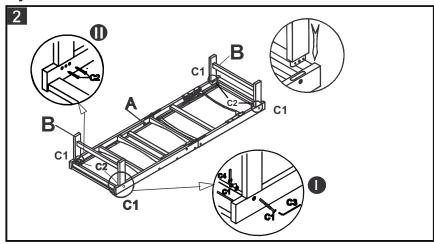

Step 1: open frame (A) as shown on the picture.

Step 3: lock the pin as shown on the picture.

Step 2: put the leg (B) to the frame (A) as shown on the picture. Then use the Allen Bolt (C1) to tighten the leg (B) with the Allen Key (C3) and the wrench (C4) . After that use the screw (C2) and tighten it from the inside with a screwdriver.