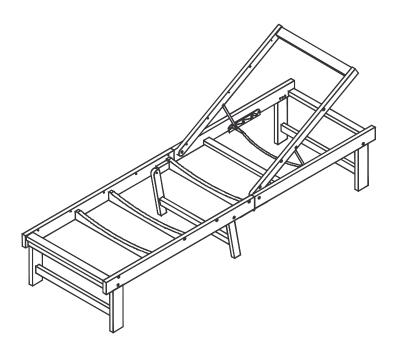

MODEL# PAT6708

Product Dimension: 75.2"W x 23.62"D x 12.99"H

Weight capacity: 300 lbs

Warning: Do not stand on the lounge Warning: Do not torque bolts / screws