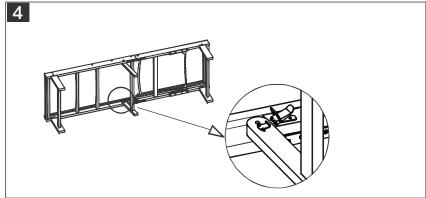

Step 1: open frame (A) as shown on the picture.

Step 3: lock the pin as shown on the picture.

Step 2: put the leg (B) to the frame (A) as shown on the picture. Then use the Allen Bolt (C1) to tighten the leg (B) with the Allen Key (C3) and the wrench (C4) . After that use the screw (C2) and tighten it from the inside with a screwdriver.