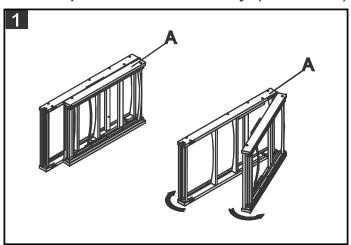

Step 1: open frame (A) as shown on the picture.

Step 3: lock the pin as shown on the picture.

Step 2: put the leg (B) to the frame (A) as shown on the picture. Then use the Allen Bolt (C1) to tighten the leg (B) with the Allen Key (C3) and the wrench (C4) . After that use the screw (C2) and tighten it from the inside with a screwdriver.