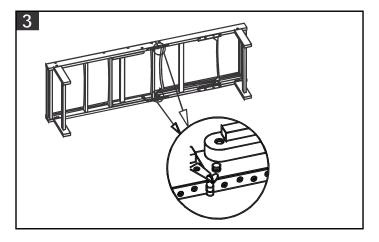

Step 1: open frame (A) as shown on the picture.

Step 3: lock the pin as shown on the picture.

Step 2: put the leg (B) to the frame (A) as shown on the picture. Then use the Allen Bolt (C1) to tighten the leg (B) with the Allen Key (C3) and the wrench (C4) . After that use the screw (C2) and tighten it from the inside with a screwdriver.

Step 4: lock the leg as shown on the picture.