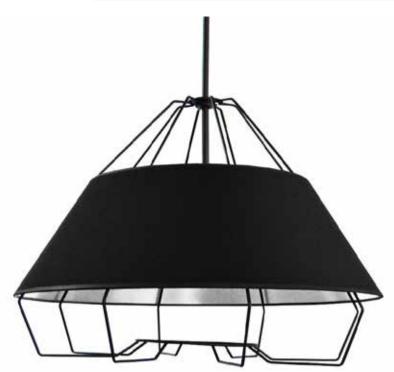

ROC-2420-697 - 4LT, 24" Diameter Pendant, BK/SLV

4 Light Black Pendant with Black on Silver Hardback Shade

| Height<br>Width/Length<br>Depth<br>Weight                                                               | 20<br>24<br>24<br>7       | No. of Bulbs<br>LED Compatible<br>Total Wattage                 | 4<br>LED Compatible<br>400                                    |
|---------------------------------------------------------------------------------------------------------|---------------------------|-----------------------------------------------------------------|---------------------------------------------------------------|
| Body Material<br>Finish/Color<br>Type of Finish                                                         | Fabric<br>Black<br>Fabric | Second Material<br>Second Finish/Color<br>Second Type of Finish | Metal<br>Black<br>Painted                                     |
| Bulb 1 Amount<br>Bulb 1 Base Type<br>Bulb 1 Max Watt.<br>Bulb 1 Included<br>Bulb 1 Lumens<br>Bulb 1 CRI | 4<br>E26<br>100<br>No     | Rated For<br>Voltage<br>Approval<br>Warranty<br>Instal Position | Dry Location<br>120<br>cUL or equivalent<br>1 Year<br>Ceiling |