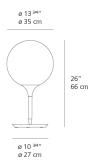

|
|                   |                                               |                                   |                    |
| Colors & Finishes |                                               |                                   |                    |
| White (Stem)      |                                               |                                   |                    |
|                   |                                               |                                   |                    |

#### Materials =

- Diffuser in handblown glass with external etched finish
- Stem in steel tubing covered by a tapered sleeve in translucent molded polycarbonate

### Features & Accessories =

• Tapered sleeve allows partial soft diffusion of light from diffuser

#### Dimensions =



#### Light distribution =

Diffused



Red = Max Cd. Through Vertical plane Blue = Max Cd. Through Horizontal plane Packaging = 2 Boxes

1 x 17-7/16" x 17-7/16" x 20-3/16" / 9.92 lbs - 44 cm x 44 cm x 51 cm / 4.5 kg

1 x 14-1/4" x 14-1/4" x 21-3/8" / 10.8 lbs - 36 cm x 36 cm x 54 cm / 4.9 kg

Luminaire weight -13.01 lbs / 5.9 kg

## Warranty -

5 year Limited warranty



We reserve the right to change specifications of our products. For the latest product information please visit www.artemide.net