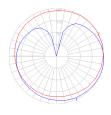

#### Light distribution =

Diffused

Red = Max Cd. Through Vertical plane Blue = Max Cd. Through Horizontal plane Packaging = 2 Boxes

1 x 17-7/16" x 17-7/16" x 20-3/16" / 9.92 lbs - 44 cm x 44 cm x 51 cm / 4.5 kg