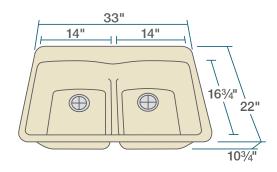

#### R3-2007-ECRU

Low Divide Double Bowl Sink Flange UPC: 841412141604

Standard Strainer UPC: 841412141611

### **FEATURES**

- · Topmount Installation
- 36" Minimum Cabinet Size
- 80% Quartz 20% Acrylic
- Heat Resistant up to 550°
- Anti-bacterial Surface
- Stain Resistant

- Scratch Resistant
- Multiple Colors Available
- Cutout Template
- · Installation Hardware Included
- cUPC Certified
- Limited Lifetime Warranty

### **ACCESSORIES**





# **GRANITE QUARTZ**

Our granite quartz sinks are made with 80% Quartz and 20% Acrylic, with a non-porous finish that prevents the growth of bacteria. They are extremely scratch resistant, can withstand temperatures up to 550 Degrees, and are unaffected by household acids and cleaners. They are also completely stain resistant.

## **DIMENSIONS**



www.renesinks.com 872.241.0016 sales@renesinks.com