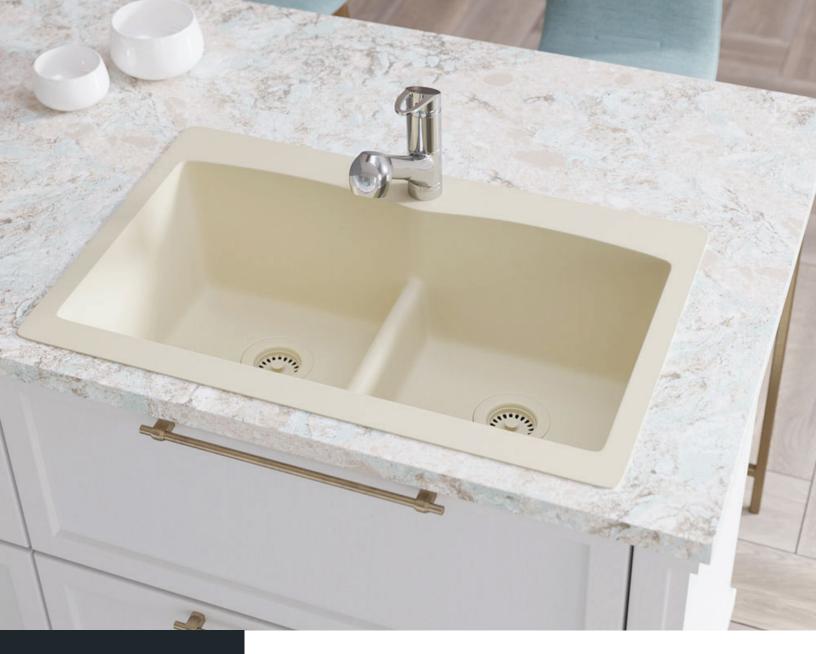

#### R3-2007-ECRU

Low Divide Double Bowl Sink Flange UPC: 841412141604

Standard Strainer UPC: 841412141611

# **GRANITE QUARTZ**

Our granite quartz sinks are made with 80% Quartz and 20% Acrylic, with a non-porous finish that prevents the growth of bacteria. They are extremely scratch resistant, can withstand temperatures up to 550 Degrees, and are unaffected by household acids and cleaners. They are also completely stain resistant.