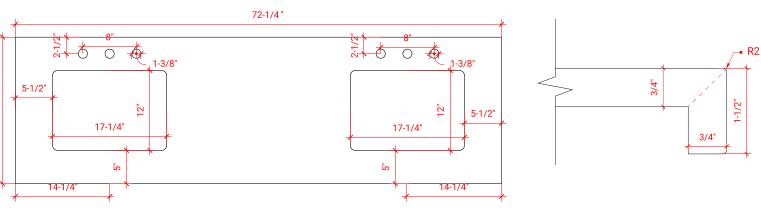

### OVERALL DIMENSIONS

72.25" W x 22".D x 1.5" H

### COUNTERTOP OPTIONS

Carrara White Quartz CQ-072D-REC-CT

#### COUNTERTOP PLAN VIEW

22"

#### FEATURES

• Solid countertop with mitered edges & seams

EDGE SIDE VIEW

- Undermount white rectangular sink
- Pre-drilled for 8" widespread faucet

#### INCLUDED

- Countertop
- Matching Backsplash
- Rectangle Sinks