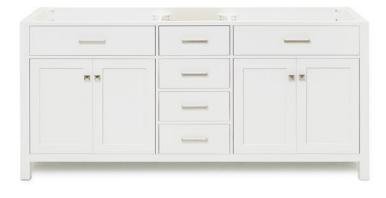

# H072D

# **BASE CABINET DIMENSIONS**

72" W x 21.5" D x 33.5" H

### **FEATURES**

- Solid wood frame with engineered wood panels
- Dovetail drawers and joints
- Soft closing doors & drawers