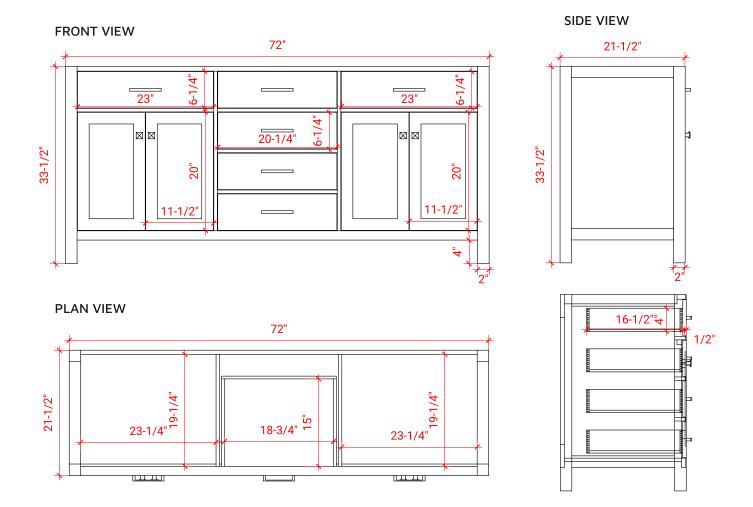

# H072D



# **BASE CABINET DIMENSIONS**

72" W x 21.5" D x 33.5" H

### **FEATURES**

- Solid wood frame with engineered wood panels
- Dovetail drawers and joints
- Soft closing doors & drawers

### HARDWARE FINISHES



Matte Black

# AVAILABLE COLORS





### OVERALL DIMENSIONS

72.25" W x 22".D x 1.5" H

### COUNTERTOP OPTIONS



Carrara White Quartz CQ-072D-REC-CT

#### COUNTERTOP PLAN VIEW

22"

#### FEATURES

• Solid countertop with mitered edges & seams

EDGE SIDE VIEW

- Undermount white rectangular sink
- Pre-drilled for 8" widespread faucet

#### INCLUDED

- Countertop
- Matching Backsplash
- Rectangle Sinks



#### THREE DIMENSIONAL COUNTERTOP VIEW