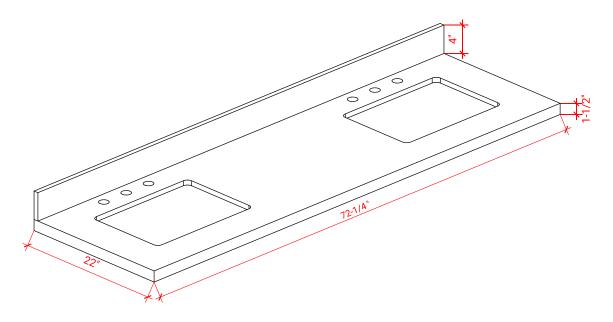

# H072D



# **BASE CABINET DIMENSIONS**

72" W x 21.5" D x 33.5" H

### **FEATURES**

- Solid wood frame with engineered wood panels
- Dovetail drawers and joints
- Soft closing doors & drawers

### HARDWARE FINISHES



Matte Black

# AVAILABLE COLORS





### OVERALL DIMENSIONS

72.25" W x 22".D x 1.5" H

### COUNTERTOP OPTIONS



Carrara White Quartz CQ-072D-REC-CT

#### COUNTERTOP PLAN VIEW

22"

#### FEATURES

• Solid countertop with mitered edges & seams

EDGE SIDE VIEW

- Undermount white rectangular sink
- Pre-drilled for 8" widespread faucet

#### INCLUDED

- Countertop
- Matching Backsplash
- Rectangle Sinks



#### THREE DIMENSIONAL COUNTERTOP VIEW