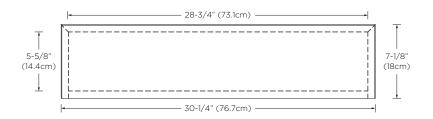

Model: E056134 Designed By: RAMON ESTEVE | SPAIN

Features: 1 full-extension, soft-close drawers with Hettich brand hardware

Solid wood drawer organizers Woven fiber drawer liner included

Drawer finger pull

Dovetail drawer construction

Fully finished interiors

Solid wood construction (no MDF)

Multi-step polyurethane finish resists moisture and scratches

For use with 63" Marco Vanity Frame Base E052163-DB with 63" Single Faucet Trough Sinktop

E052463-1-A01 only

All Ronbow cabinets are made of solid hardwood or hardwood plywood and meet strict CARB II Standards. No particle board or Micro-Density Fiberboard (MDF) are used.

Available Finish: Oak Toscana (E82)

## Top



## Front



## Side