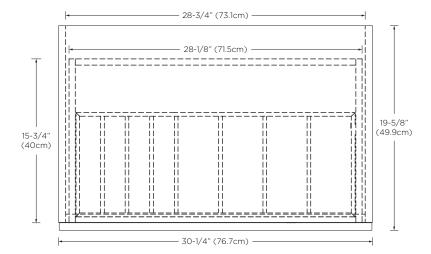

Model: E056134 Designed By: RAMON ESTEVE | SPAIN

Features: 1 full-extension, soft-close drawers with Hettich brand hardware

Solid wood drawer organizers Woven fiber drawer liner included

Drawer finger pull

Dovetail drawer construction

Fully finished interiors

Solid wood construction (no MDF)

Multi-step polyurethane finish resists moisture and scratches

For use with 63" Marco Vanity Frame Base E052163-DB with 63" Single Faucet Trough Sinktop

E052463-1-A01 only

All Ronbow cabinets are made of solid hardwood or hardwood plywood and meet strict CARB II Standards. No particle board or Micro-Density Fiberboard (MDF) are used.

Available Finish: Oak Toscana (E82)

## Top



## Front



## Side