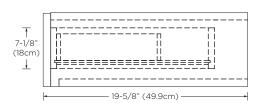

Model: E056134 Designed By: RAMON ESTEVE | SPAIN

Features: 1 full-extension, soft-close drawers with Hettich brand hardware

Solid wood drawer organizers Woven fiber drawer liner included

Drawer finger pull

Dovetail drawer construction

Fully finished interiors

Solid wood construction (no MDF)

Multi-step polyurethane finish resists moisture and scratches

For use with 63" Marco Vanity Frame Base E052163-DB with 63" Single Faucet Trough Sinktop

E052463-1-A01 only

All Ronbow cabinets are made of solid hardwood or hardwood plywood and meet strict CARB II Standards. No particle board or Micro-Density Fiberboard (MDF) are used.

Available Finish: Oak Toscana (E82)

## Top



## Front



## Side