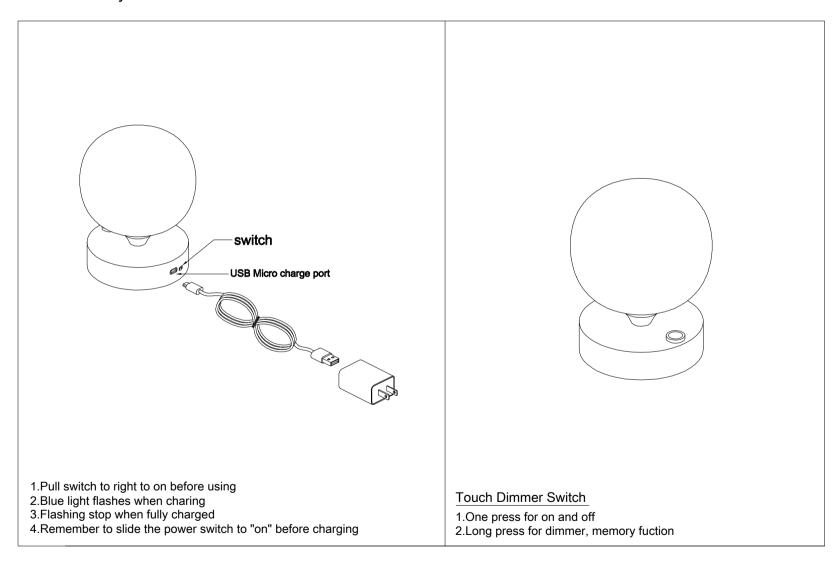

If the cord is damaged, the lamp shall be destroyed

\*\*This portable lamp has a polarized plug (one blade is wider than the other) as a safety feature to reduce the risk of electric shock. this plug will fit in a polarized outlet only one way. if the plug does not fit fully in the outlet, reverse the plug, if it still does not fit, contact a qualified electrician. Never use with an extension cord unless the plug can be fully inserted. do not attempt to disregard this safety feature.

## Part List and Hardware List

| PIECE | DESCRIPTION       | PICTURE | QUANTITY | PIECE | DESCRIPTION | PICTURE       | QUANTITY |
|-------|-------------------|---------|----------|-------|-------------|---------------|----------|
| A     | The whole lamp    |         | 1X       | С     |             | Charging plug | 1X       |
| В     | Charging<br>Cable |         | 1X       |       |             |               |          |