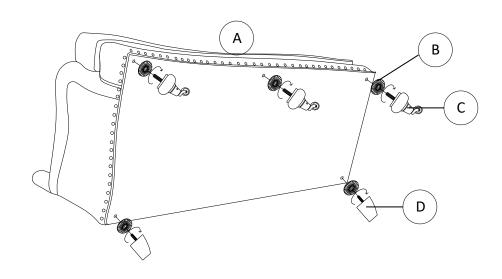

# **Assembly Instruction Steps:**

1. Carefully turn the Seat (A) onto its side lying on a smooth scratch free surface. Screw the front Legs (C) and rear legs (D) through the plastic washer (B) into Seat (A) as shown. Then carefully turn the seat upright.