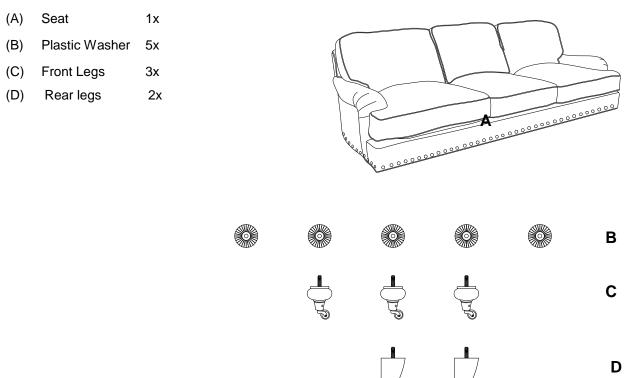

# SAFAVIEH



### **Important Safety Instructions:**

- Please read all instructions carefully before assembling.
- For your safety, assembly by two or more adults is strongly recommended.

# Pre-assembly:

- Remove all parts and hardware from the box and lay out on a clear carpeted or scratch-free work surface, as this will avoid damaging parts during assembly. The shipping box provides an ideal work surface.
- Do not dispose of any packaging or contents of the shipping carton until assembly is completed to avoid accidentally discarding small parts or hardware.

### Parts Included:



# **Assembly Instruction Steps:**

1. Carefully turn the Seat (A) onto its side lying on a smooth scratch free surface. Screw the front Legs (C) and rear legs (D) through the plastic washer (B) into Seat (A) as shown. Then carefully turn the seat upright.