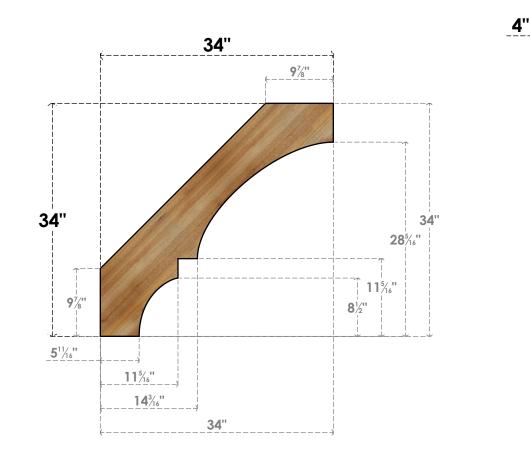

## BRC04X34X34BOA00RWR

4"W X 34"D X 34"H BALBOA ROUGH SAWN BRACE, WESTERN RED CEDAR

SIDE

FRONT

1. INSTALLATION TO BE COMPLETED IN ACCORDANCE WITH MANUFACTURER'S SPECIFICATIONS. 2. DRAWING MAY NOT BE TO SCALE

NOTES

3. THIS DRAWING IS INTENDED FOR DESIGN AND PLANNING PURPOSES ONLY.

4. ALL INFORMATION CONTAINED HEREIN WAS CURRENT AT THE TIME OF DEVELOPMENT BUT MUST BE REVIEWED AND APPROVED BY THE PRODUCT MANUFACTURER TO BE CONSIDERED ACCURATE.

5. PRODUCTS ARE NOT KILN DRIED. THIS ITEM IS UNIQUE AND WILL CONTAIN THE NATURAL VARIATIONS THAT THE WOOD SPECIES OFFERS. THIS MAY RESULT IN VARIATIONS UP TO 1/4"

Revision Date : 06/11/2021

**EKENA MILLWORK** 2300 WEST MAIN ST. CLARKSVILLE, TX 75426 TOLL FREE: 866-607-0453 WWW.EKENAMILLWORK.COM