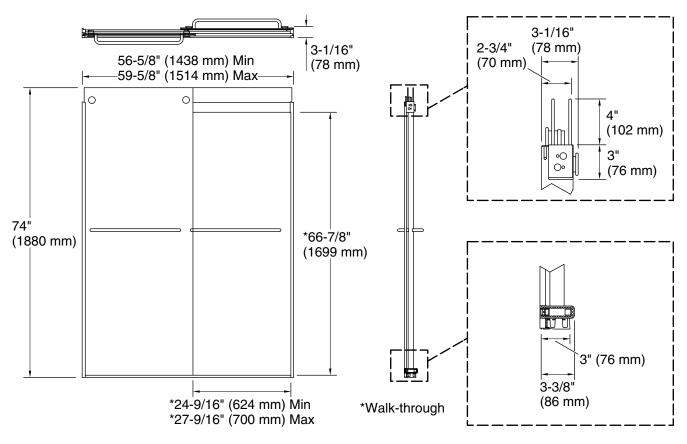

# **Technical Information**

| All | prod | luct | dimensio | onsa | are | nomii | nal. |
|-----|------|------|----------|------|-----|-------|------|
|     |      |      |          |      |     |       |      |

| Installation type:   | For shower base installation |  |  |  |
|----------------------|------------------------------|--|--|--|
| Opening style:       | Sliding/Bypass               |  |  |  |
| Opening Width - Min: | 56-5/8" (1438 mm)            |  |  |  |
| Opening Width - Max: | 59-5/8" (1514 mm)            |  |  |  |
| Walk-through - Min:  | 24-9/16" (624 mm)            |  |  |  |
| Walk-through - Max:  | 27-9/16" (700 mm)            |  |  |  |
| Base-To-Wall Radius  | 1/2" (13 mm)                 |  |  |  |
| – Max:               |                              |  |  |  |
| Glass thickness:     | 1/4" (6 mm)                  |  |  |  |
| Glass coating:       | CleanCoat®                   |  |  |  |

#### Notes

Install this product according to the installation guide.

If replacing a shower door, the narrow wall jamb design of this door may not cover the existing shower door holes.

The vertical opening should be a minimum of 76-1/2" (1943 mm) to allow for installation clearance.