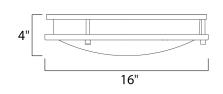

### **MEASUREMENTS**

DIMENSION : 16" L  $\times$  16" W  $\times$  4" H

HANGING WEIGHT : 3.26 lb

LAMPING

INPUT VOLTAGE : 120-277V LUMENS : 1,450 Rated

BULB : 1 x 23W LED PCB Integrated, 23W Total

BULB INCLUDED : (Integrated)