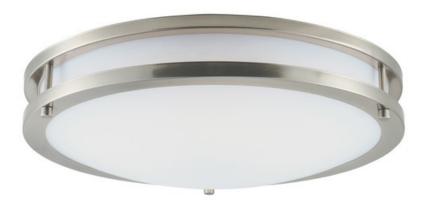

#### PRODUCT DESCRIPTION

Commercial grade energy efficient lighting featuring linear frames of metal finished in Satin Nickel diffused by an etched opal acrylic creating an updated energy efficient classic.