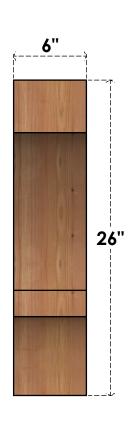

## BRC06X26X26BOA00RWR

6"W X 26"D X 26"H BALBOA ROUGH SAWN BRACE, WESTERN RED CEDAR

SIDE

## **FRONT**

**EKENA MILLWORK** 2300 WEST MAIN ST. CLARKSVILLE, TX 75426 TOLL FREE: 866-607-0453 WWW.EKENAMILLWORK.COM