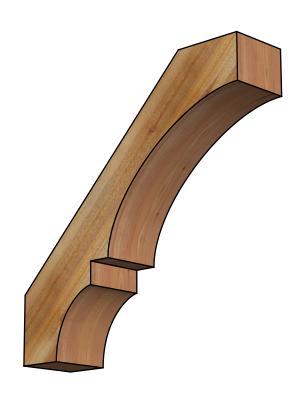

## BRC06X26X26BOA00RWR

6"W X 26"D X 26"H BALBOA ROUGH SAWN BRACE, WESTERN RED CEDAR

SIDE