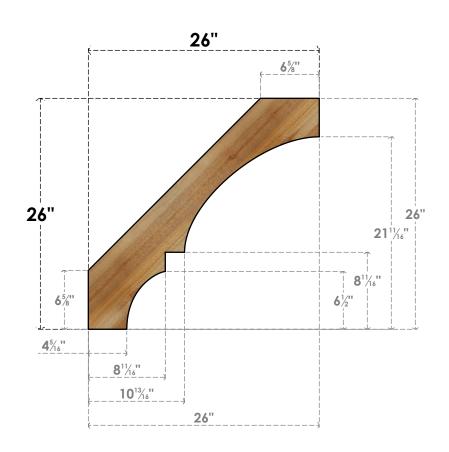

## BRC06X26X26BOA00RWR

6"W X 26"D X 26"H BALBOA ROUGH SAWN BRACE, WESTERN RED CEDAR

SIDE