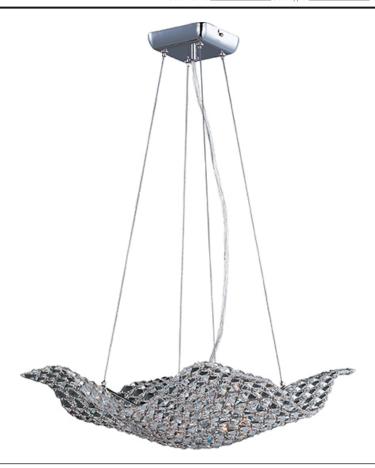

## PRODUCT DESCRIPTION

Sheets of clear beveled Crystal are suspended from frames of Polished Chrome and allowed to drape in natural waves of light. All powered by xenon lamps, the Wave collection sparkles as light reflects from a multitude of angles.

## **MEASUREMENTS**

DIMENSION : 16.5" L 5." H

MAX OAH : 120." OAH x 9.75" OAH

HANGING WEIGHT : 8.36 lb

#### **FINISHES OPTION**

Polished Chrome PC

## **GLASS**

Crystal 20