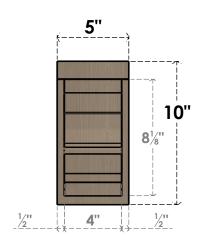

## **FRONT PROFILE**

## ITEM NUMBER: CORU05X05X10SHERCPR

5"W X 5"D X 10"H SERIES 2 WIDE SHERIDAN ROUGH CEDAR TIMBERTHANE FAUX WOOD CORBEL, PRIMED