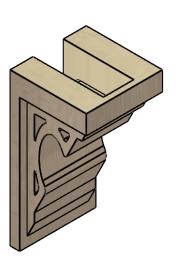

## **ISOMETRIC**

**EKENA MILLWORK** 2300 WEST MAIN ST. CLARKSVILLE, TX 75426 TOLL FREE: 866-607-0453 WWW.EKENAMILLWORK.COM

GENERATED DATE: 01/28/2023

1. INSTALLATION TO BE COMPLETED IN ACCORDANCE WITH MANUFACTURER'S SPECIFICATIONS.
2. DRAWING MAY NOT BE TO SCALE
3. THIS DRAWING IS INTENDED FOR DESIGN AND PLANNING PURPOSES ONLY.
4. ALL INFORMATION CONTAINED HEREIN WAS CURRENT AT THE TIME OF DEVELOPMENT BUT MUST BE REVIEWED AND APPROVED BY THE PRODUCT MANUFACTURER TO BE CONSIDERED ACCURATE.

## ITEM NUMBER: CORU05X05X10SHERCPR

5"W X 5"D X 10"H SERIES 2 WIDE SHERIDAN ROUGH CEDAR TIMBERTHANE FAUX WOOD CORBEL, PRIMED