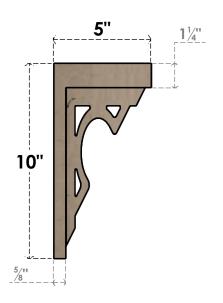

## **SIDE PROFILE**

## ITEM NUMBER: CORU05X05X10SHERCPR

5"W X 5"D X 10"H SERIES 2 WIDE SHERIDAN ROUGH CEDAR TIMBERTHANE FAUX WOOD CORBEL, PRIMED