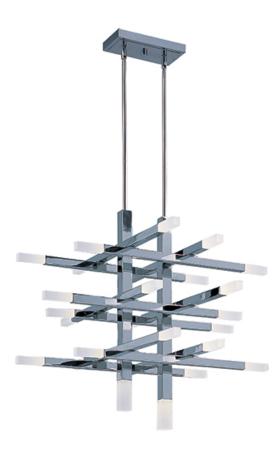

### PRODUCT DESCRIPTION

Sculptures of intersecting metal tubing finished in Polished Chrome are terminated with light sabers of Frost acrylic. The acrylic sabers are illuminated by dimmable LED modules which provide energy efficiency and extra long life.

### **MEASUREMENTS**

DIMENSION : 30." W x 26." H

MAX OAH : 72." OAH x 28." OAH

CANOPY : 4.5" W x 1." H x 9." L

HANGING WEIGHT : 18.7 lb

## LAMPING

INPUT VOLTAGE : 120V

LUMENS : 3,120 Rated

BULB : 26 x 1.5W LED (INTEGRATED), 39W Total

DIMMABLE : Dimmable
CRI : 80+ CRI
COLOR\_TEMP : 3000K

### MATERIAL

Acrylic + Steel