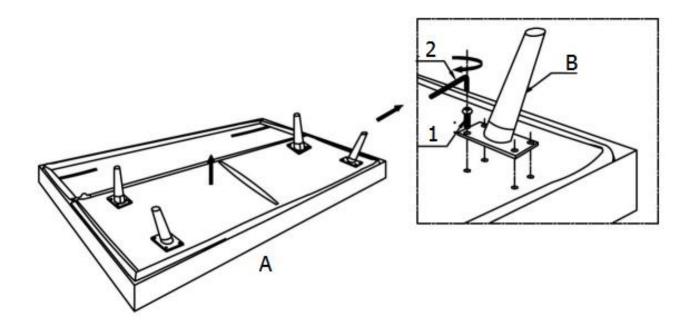

## STEP 1

Remove the hardware package and legs from the bottom of the Sofa Bed.

STEP 2

Attach Legs (B) to Sofa Bed (A) using Allen Key Screws (1). Use Allen Key (2) to tighten.