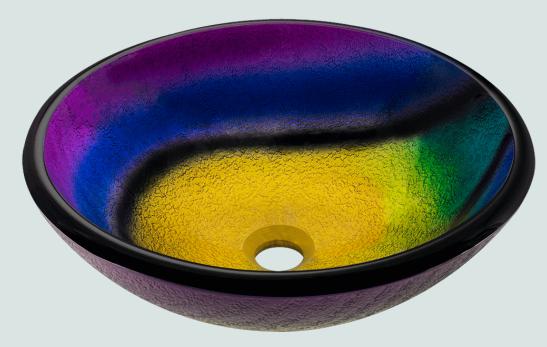

## 619 Frosted Rainbow Vessel Bathroom Sink

16 1/2" x 16 1/2" x 5 3/4"
3/4" Thick Bowl
Tempered Glass
Limited Lifetime Warranty
Frosted Rainbow-Colored Glass