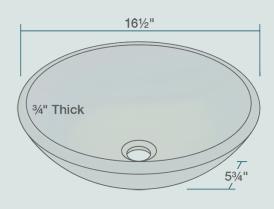

16 1/2" x 16 1/2" x 5 3/4"
3/4" Thick Bowl
Tempered Glass
Limited Lifetime Warranty
Frosted Rainbow-Colored Glass