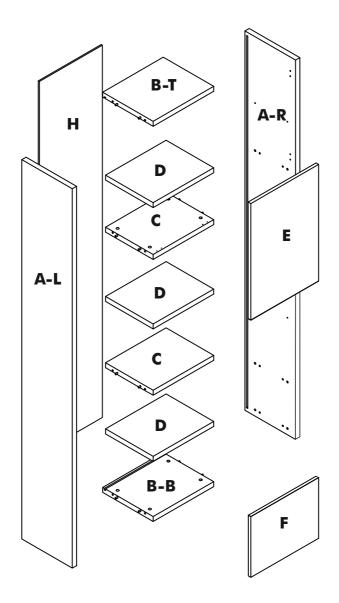

## Assembly Instructions

| Track Title |       | (inch)    |        |       | (mm)  |       |        |      |
|-------------|-------|-----------|--------|-------|-------|-------|--------|------|
|             | Piece | Thickness | Length | Width | Piece | Thick | Height | Most |
| A           |       | 1,18      | 89,76  | 17,32 | 2     | 30    | 2280   | 440  |
| В           |       | 1,18      | 16,54  | 17,32 | 2     | 30    | 420    | 440  |
| С           |       | 1,18      | 16,54  | 16,54 | 2     | 30    | 420    | 420  |
| D           |       | 1,18      | 16,54  | 16,34 | 3     | 30    | 420    | 415  |
| E           |       | 0,71      | 27,56  | 18,31 | 1     | 18    | 700    | 465  |
| F           |       | 0,71      | 14,37  | 18,31 | 1     | 18    | 365    | 465  |
| н           |       | 0,31      | 88,07  | 17,20 | 1     | 8     | 2237   | 437  |

A-L/A-R i. i. A-L/A-R i. B-B/B-T B-B/B-T