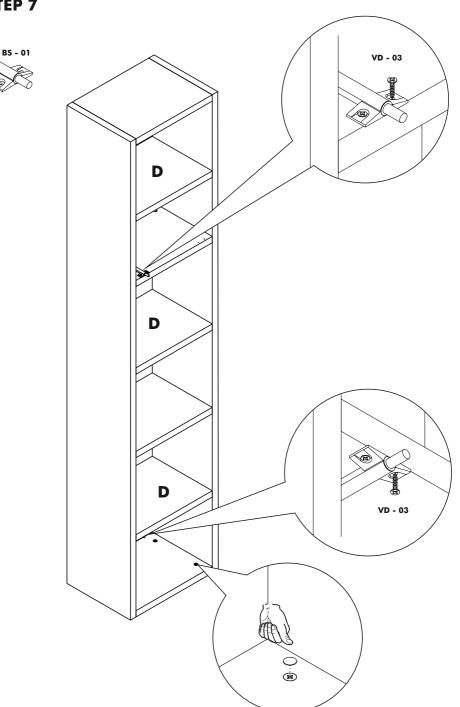

|                       |                     |            |











A-L/A-R i. i. A-L/A-R i. B-B/B-T B-B/B-T



## STEP 2















Page 7 .....

-----







**STEP 9** 













### ATTENTION / HOW TO / READ ME / OWNER'S GUIDE



1. Unless an item is free standing, when mounting on a regular drywall, furniture must be fastened to wood or metal studs. Solid walls made of brick, concrete or similar materials are also acceptable. Do not mount furniture on to paper-mache or sheetrock like material without properly affixing it to stud.

2. For safety and longevity of the product you must periodically inspect the mounting and mechanical connections for integrity and tightness. Confirm that hardware remains properly affixed and connections are snug.

3. Unless noted otherwise on the product page, Wall Bed mattress thickness may not exceed 8 inch. Make sure to remove pillows and excess blankets before closing. This kee