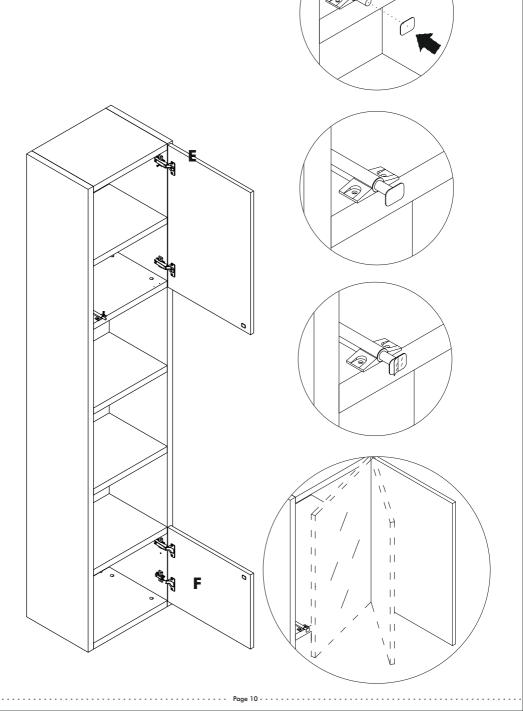

|                       |                     |            |











A-L/A-R i. i. A-L/A-R i. B-B/B-T B-B/B-T



## STEP 2















Page 7 .....

-----







**STEP 9** 













### ATTENTION / HOW TO / READ ME / OWNER'S GUIDE



1. Unless an item is free standing, when mounting on a regular drywall, furniture must be fastened to wood or metal studs. Solid walls made of brick, concrete or similar materials are also acceptable. Do not mount furniture on to paper-mache or sheetrock like material without properly affixing it to stud.

2. For safety and longevity of the product you must periodically inspect the mounting and mechanical connections for integrity and tightness. Confirm that hardware remains properly affixed and connections are snug.

3. Unless noted otherwise on the product page, Wall Bed mattress thickness may not exceed 8 inch. Make sure to remove pillows and excess blankets before closing. This keeps mechanism free of obstructions and unnecessar