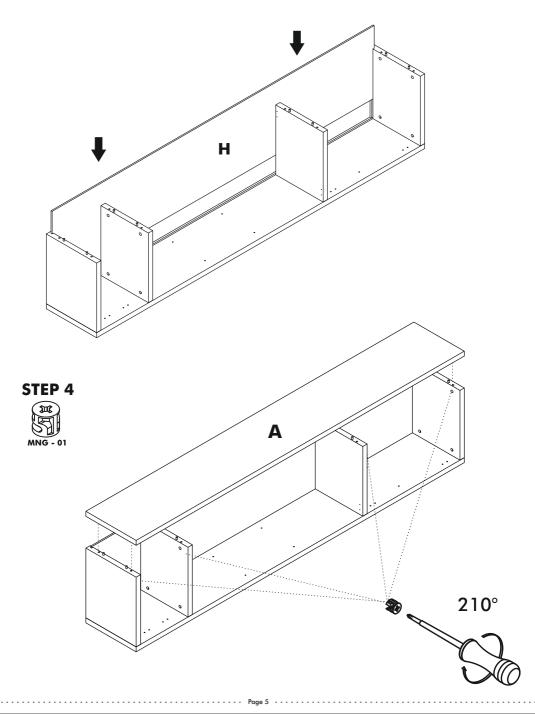

#### **Accessories List**

| MNX 02                                                                                                                                                                                                                                                                                                                                                                                                                                                                                                                                                                                                                                                                                                                                                                                                                                                                                                                                                                                                                                                                                                                                                                                                                                                                                                                                                                                                                                                                                                                                                                                                                                                                                                                                                                                                                                                                                                                                                                                                                                                                                                                         | MNG - 01              | PM - 01             | BS - 01    |
|--------------------------------------------------------------------------------------------------------------------------------------------------------------------------------------------------------------------------------------------------------------------------------------------------------------------------------------------------------------------------------------------------------------------------------------------------------------------------------------------------------------------------------------------------------------------------------------------------------------------------------------------------------------------------------------------------------------------------------------------------------------------------------------------------------------------------------------------------------------------------------------------------------------------------------------------------------------------------------------------------------------------------------------------------------------------------------------------------------------------------------------------------------------------------------------------------------------------------------------------------------------------------------------------------------------------------------------------------------------------------------------------------------------------------------------------------------------------------------------------------------------------------------------------------------------------------------------------------------------------------------------------------------------------------------------------------------------------------------------------------------------------------------------------------------------------------------------------------------------------------------------------------------------------------------------------------------------------------------------------------------------------------------------------------------------------------------------------------------------------------------|-----------------------|---------------------|------------|
|                                                                                                                                                                                                                                                                                                                                                                                                                                                                                                                                                                                                                                                                                                                                                                                                                                                                                                                                                                                                                                                                                                                                                                                                                                                                                                                                                                                                                                                                                                                                                                                                                                                                                                                                                                                                                                                                                                                                                                                                                                                                                                                                | E E                   | 0                   |            |
| 16 / piece                                                                                                                                                                                                                                                                                                                                                                                                                                                                                                                                                                                                                                                                                                                                                                                                                                                                                                                                                                                                                                                                                                                                                                                                                                                                                                                                                                                                                                                                                                                                                                                                                                                                                                                                                                                                                                                                                                                                                                                                                                                                                                                     | 16 / piece            | 12 / piece          | 2 / piece  |
| TS - 01                                                                                                                                                                                                                                                                                                                                                                                                                                                                                                                                                                                                                                                                                                                                                                                                                                                                                                                                                                                                                                                                                                                                                                                                                                                                                                                                                                                                                                                                                                                                                                                                                                                                                                                                                                                                                                                                                                                                                                                                                                                                                                                        | VD - 03 ( 3,5x18 ) mm | VD - 02 (3,5x25) mm | KVL 01     |
| and the second s | Doman                 | Dananan             |            |
| 4 / piece                                                                                                                                                                                                                                                                                                                                                                                                                                                                                                                                                                                                                                                                                                                                                                                                                                                                                                                                                                                                                                                                                                                                                                                                                                                                                                                                                                                                                                                                                                                                                                                                                                                                                                                                                                                                                                                                                                                                                                                                                                                                                                                      | 20 / piece            | 8 / piece           | 16 / piece |
| TAP - 01                                                                                                                                                                                                                                                                                                                                                                                                                                                                                                                                                                                                                                                                                                                                                                                                                                                                                                                                                                                                                                                                                                                                                                                                                                                                                                                                                                                                                                                                                                                                                                                                                                                                                                                                                                                                                                                                                                                                                                                                                                                                                                                       |                       |                     |            |