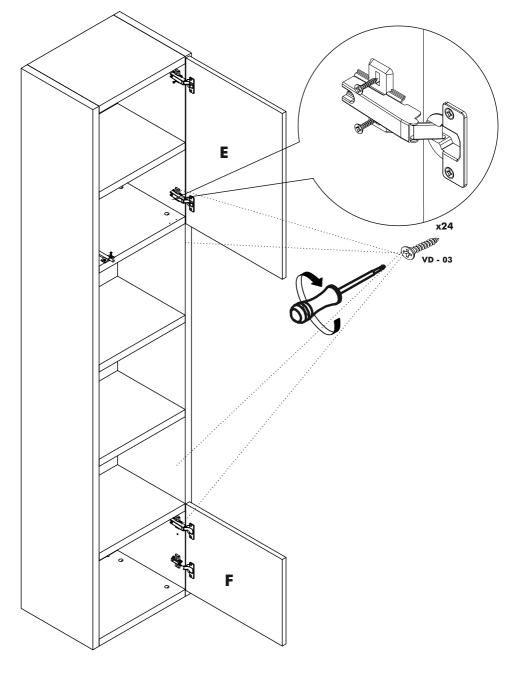

|                       |                     |            |











A-L/A-R i. i. A-L/A-R i. B-B/B-T B-B/B-T



## STEP 2















Page 7 .....

-----







**STEP 9** 













### ATTENTION / HOW TO / READ ME / OWNER'S GUIDE



1. Unless an item is free standing, when mounting on a regular drywall, furniture must be fastened to wood or metal studs. Solid walls made of brick, concrete or similar materials are also acceptable. Do not mount furniture on to paper-mache or sheetrock like material without properly affixing it to stud.

2. For safety and longevity of the product you must periodically inspect the mounting and mechanical connections for integrity and tightness. Confirm that hardware remains properly affixed and connections are snug.

3. Unless noted otherwise on the product page, Wall Bed mattress thickness may not exceed 8 inch. Make sure to remove pillows and excess blankets before closing. This keeps mechanism free of obstructions and unne