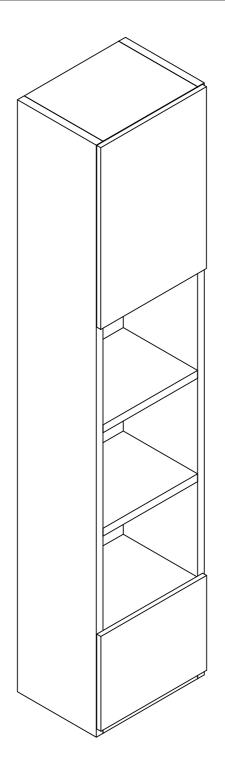

# A 207 SINGLE B.CASE

## Assembly Instructions

| Track Title |       | (inch)    |        |       | (mm)  |       |        |      |
|-------------|-------|-----------|--------|-------|-------|-------|--------|------|
|             | Piece | Thickness | Length | Width | Piece | Thick | Height | Most |
| A           |       | 1,18      | 89,76  | 17,32 | 2     | 30    | 2280   | 440  |
| В           |       | 1,18      | 16,54  | 17,32 | 2     | 30    | 420    | 440  |
| С           |       | 1,18      | 16,54  | 16,54 | 2     | 30    | 420    | 420  |
| D           |       | 1,18      | 16,54  | 16,34 | 3     | 30    | 420    | 415  |
| E           |       | 0,71      | 27,56  | 18,31 | 1     | 18    | 700    | 465  |
| F           |       | 0,71      | 14,37  | 18,31 | 1     | 18    | 365    | 465  |
| н           |       | 0,31      | 88,07  | 17,20 | 1     | 8     | 2237   | 437  |