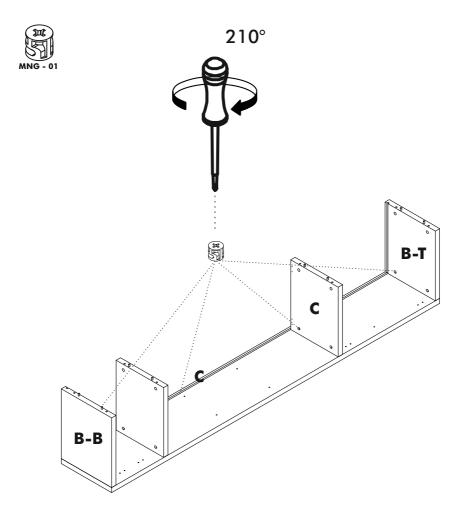

#### **Accessories List**

| MNX 02                                                                                                                                                                                                                                                                                                                                                                                                                                                                                                                                                                                                                                                                                                                                                                                                                                                                                                                                                                                                                                                                                                                                                                                                                                                                                                                                                                                                                                                                                                                                                                                                                                                                                                                                                                                                                                                                                                                                                                                                                                                                                                                         | MNG - 01              | PM - 01             | BS - 01    |
|--------------------------------------------------------------------------------------------------------------------------------------------------------------------------------------------------------------------------------------------------------------------------------------------------------------------------------------------------------------------------------------------------------------------------------------------------------------------------------------------------------------------------------------------------------------------------------------------------------------------------------------------------------------------------------------------------------------------------------------------------------------------------------------------------------------------------------------------------------------------------------------------------------------------------------------------------------------------------------------------------------------------------------------------------------------------------------------------------------------------------------------------------------------------------------------------------------------------------------------------------------------------------------------------------------------------------------------------------------------------------------------------------------------------------------------------------------------------------------------------------------------------------------------------------------------------------------------------------------------------------------------------------------------------------------------------------------------------------------------------------------------------------------------------------------------------------------------------------------------------------------------------------------------------------------------------------------------------------------------------------------------------------------------------------------------------------------------------------------------------------------|-----------------------|---------------------|------------|
|                                                                                                                                                                                                                                                                                                                                                                                                                                                                                                                                                                                                                                                                                                                                                                                                                                                                                                                                                                                                                                                                                                                                                                                                                                                                                                                                                                                                                                                                                                                                                                                                                                                                                                                                                                                                                                                                                                                                                                                                                                                                                                                                | E E                   | 0                   |            |
| 16 / piece                                                                                                                                                                                                                                                                                                                                                                                                                                                                                                                                                                                                                                                                                                                                                                                                                                                                                                                                                                                                                                                                                                                                                                                                                                                                                                                                                                                                                                                                                                                                                                                                                                                                                                                                                                                                                                                                                                                                                                                                                                                                                                                     | 16 / piece            | 12 / piece          | 2 / piece  |
| TS - 01                                                                                                                                                                                                                                                                                                                                                                                                                                                                                                                                                                                                                                                                                                                                                                                                                                                                                                                                                                                                                                                                                                                                                                                                                                                                                                                                                                                                                                                                                                                                                                                                                                                                                                                                                                                                                                                                                                                                                                                                                                                                                                                        | VD - 03 ( 3,5x18 ) mm | VD - 02 (3,5x25) mm | KVL 01     |
| and the second s | Doman                 | Dananan             |            |
| 4 / piece                                                                                                                                                                                                                                                                                                                                                                                                                                                                                                                                                                                                                                                                                                                                                                                                                                                                                                                                                                                                                                                                                                                                                                                                                                                                                                                                                                                                                                                                                                                                                                                                                                                                                                                                                                                                                                                                                                                                                                                                                                                                                                                      | 20 / piece            | 8 / piece           | 16 / piece |
| TAP - 01                                                                                                                                                                                                                                                                                                                                                                                                                                                                                                                                                                                                                                                                                                                                                                                                                                                                                                                                                                                                                                                                                                                                                                                                                                                                                                                                                                                                                                                                                                                                                                                                                                                                                                                                                                                                                                                                                                                                                                                                                                                                                                                       |                       |                     |            |