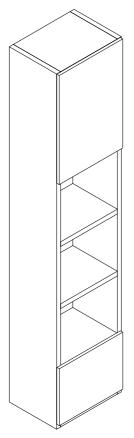

# A 207 SINGLE B.CASE

## Assembly Instructions

| Track Title |       | (inch)    |        |       | (mm)  |       |        |      |
|-------------|-------|-----------|--------|-------|-------|-------|--------|------|
|             | Piece | Thickness | Length | Width | Piece | Thick | Height | Most |
| A           |       | 1,18      | 89,76  | 17,32 | 2     | 30    | 2280   | 440  |
| В           |       | 1,18      | 16,54  | 17,32 | 2     | 30    | 420    | 440  |
| С           |       | 1,18      | 16,54  | 16,54 | 2     | 30    | 420    | 420  |
| D           |       | 1,18      | 16,54  | 16,34 | 3     | 30    | 420    | 415  |
| E           |       | 0,71      | 27,56  | 18,31 | 1     | 18    | 700    | 465  |
| F           |       | 0,71      | 14,37  | 18,31 | 1     | 18    | 365    | 465  |
| н           |       | 0,31      | 88,07  | 17,20 | 1     | 8     | 2237   | 437  |