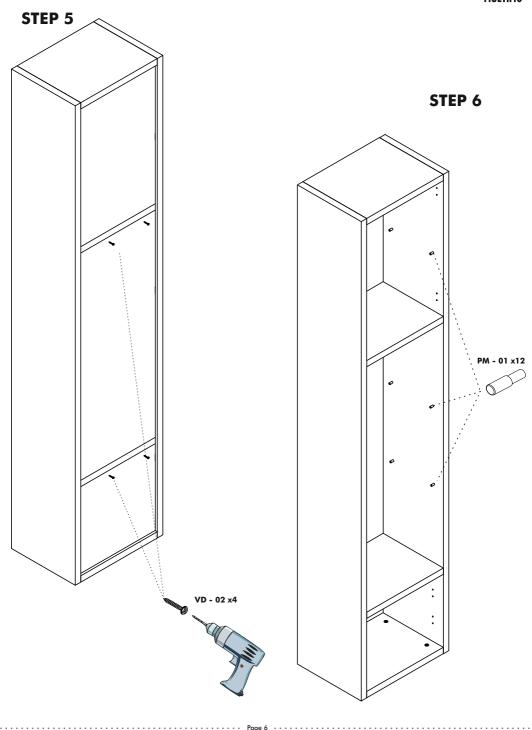

#### **Accessories List**

| MNX 02                                                                                                                                                                                                                                                                                                                                                                                                                                                                                                                                                                                                                                                                                                                                                                                                                                                                                                                                                                                                                                                                                                                                                                                                                                                                                                                                                                                                                                                                                                                                                                                                                                                                                                                                                                                                                                                                                                                                                                                                                                                                                                                         | MNG - 01              | PM - 01             | BS - 01    |
|--------------------------------------------------------------------------------------------------------------------------------------------------------------------------------------------------------------------------------------------------------------------------------------------------------------------------------------------------------------------------------------------------------------------------------------------------------------------------------------------------------------------------------------------------------------------------------------------------------------------------------------------------------------------------------------------------------------------------------------------------------------------------------------------------------------------------------------------------------------------------------------------------------------------------------------------------------------------------------------------------------------------------------------------------------------------------------------------------------------------------------------------------------------------------------------------------------------------------------------------------------------------------------------------------------------------------------------------------------------------------------------------------------------------------------------------------------------------------------------------------------------------------------------------------------------------------------------------------------------------------------------------------------------------------------------------------------------------------------------------------------------------------------------------------------------------------------------------------------------------------------------------------------------------------------------------------------------------------------------------------------------------------------------------------------------------------------------------------------------------------------|-----------------------|---------------------|------------|
|                                                                                                                                                                                                                                                                                                                                                                                                                                                                                                                                                                                                                                                                                                                                                                                                                                                                                                                                                                                                                                                                                                                                                                                                                                                                                                                                                                                                                                                                                                                                                                                                                                                                                                                                                                                                                                                                                                                                                                                                                                                                                                                                | E E                   | 0                   |            |
| 16 / piece                                                                                                                                                                                                                                                                                                                                                                                                                                                                                                                                                                                                                                                                                                                                                                                                                                                                                                                                                                                                                                                                                                                                                                                                                                                                                                                                                                                                                                                                                                                                                                                                                                                                                                                                                                                                                                                                                                                                                                                                                                                                                                                     | 16 / piece            | 12 / piece          | 2 / piece  |
| TS - 01                                                                                                                                                                                                                                                                                                                                                                                                                                                                                                                                                                                                                                                                                                                                                                                                                                                                                                                                                                                                                                                                                                                                                                                                                                                                                                                                                                                                                                                                                                                                                                                                                                                                                                                                                                                                                                                                                                                                                                                                                                                                                                                        | VD - 03 ( 3,5x18 ) mm | VD - 02 (3,5x25) mm | KVL 01     |
| and the second s | Doman                 | Dananan             |            |
| 4 / piece                                                                                                                                                                                                                                                                                                                                                                                                                                                                                                                                                                                                                                                                                                                                                                                                                                                                                                                                                                                                                                                                                                                                                                                                                                                                                                                                                                                                                                                                                                                                                                                                                                                                                                                                                                                                                                                                                                                                                                                                                                                                                                                      | 20 / piece            | 8 / piece           | 16 / piece |
| TAP - 01                                                                                                                                                                                                                                                                                                                                                                                                                                                                                                                                                                                                                                                                                                                                                                                                                                                                                                                                                                                                                                                                                                                                                                                                                                                                                                                                                                                                                                                                                                                                                                                                                                                                                                                                                                                                                                                                                                                                                                                                                                                                                                                       |                       |                     |            |