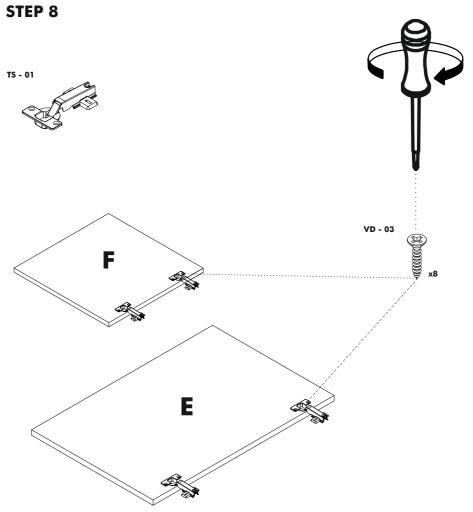

|                       |                     |            |











A-L/A-R i. i. A-L/A-R i. B-B/B-T B-B/B-T



## STEP 2















Page 7 .....

-----







**STEP 9** 













### ATTENTION / HOW TO / READ ME / OWNER'S GUIDE



1. Unless an item is free standing, when mounting on a regular drywall, furniture must be fastened to wood or metal studs. Solid walls made of brick, concrete or similar materials are also acceptable. Do not mount furniture on to paper-mache or sheetrock like material without properly affixing it to stud.

2. For safety and longevity of the product you must periodically inspect the mounting and mechanical connections for integrity and tightness. Confirm that hardware remains properly affixed and connections are snug.

3. Unless noted otherwise on the product page, Wall Bed mattress thickness may not exceed 8 inch. Make sure to remove pillows and excess blankets before closing. This keeps mechanism free of obst