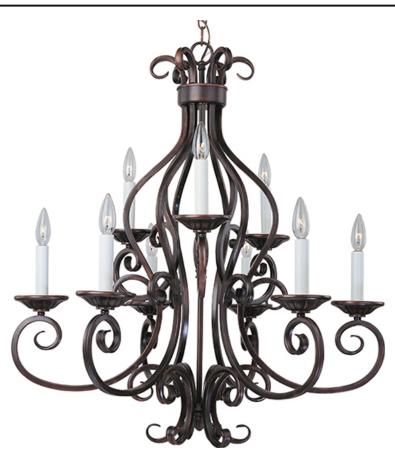

#### **PRODUCT DESCRIPTION**

This decorative classic in Oil Rubbed Bronze finish is both dramatic and subtle, with or without shades.

#### **MEASUREMENTS**

DIMENSION : 29" L x 29" W x 31.5" H CANOPY : 5.12" W x 1" H x 5.12" L

HANGING WEIGHT : 19.53 lb

LAMPING

INPUT VOLTAGE : 120V

: 9 x 60W Incandescent E12 Candelabra, 540W Total

BULB INCLUDED : (Not Included)

# MATERIAL

Steel, Glass