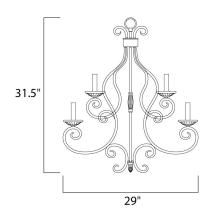

#### **MEASUREMENTS**

DIMENSION : 29" L x 29" W x 31.5" H CANOPY : 5.12" W x 1" H x 5.12" L

HANGING WEIGHT : 19.53 lb

LAMPING

INPUT VOLTAGE : 120V

: 9 x 60W Incandescent E12 Candelabra, 540W Total

BULB INCLUDED : (Not Included)