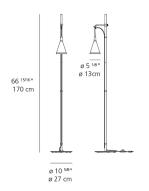

----------------|--|
| Design by          |  |
| David Chinnerfield |  |

#### Collection =

Design

| Specifications    |                             |
|-------------------|-----------------------------|
| Lamp type         | LED-T (Non Integrated) ONLY |
| Lamp              | max 10W GU10                |
| Lamp Included     | No                          |
| Control type      | On/Off                      |
| Input Voltage     | 120V                        |
| Power consumption | 11.5W                       |

N/A

#### Colors & Finishes =



### Materials =

- Structure and floor support in painted metal
- Diffuser in handblown borosilicate glass with anti-glare blasting
- Cloth covered electrical cord

### Features & Accessories

• Height of diffuser can be adjusted

### Dimensions =



# Light distribution =

Direct

### Luminaire weight =

12.38 lbs / 5.62 kg

# Warranty =

5 year Limited warranty

# Packaging =

3 Boxes

Ballast

1 x 12-1/8" x 12-1/8" x 4-13/16" / 2.76 lbs - 30.5 cm x 30.5 cm x 12 cm / 1.25 kg

1 x 14-7/16" x 14-7/16" x 2-1/8" / 8.95 lbs - 36.5 cm x 36.5 cm x 5.1 cm / 4.06 kg

1 x 82" x 1-9/16" x 1-9/16" / 3.31 lbs - 208 cm x 3.7 cm x 3.7 cm / 1.5 kg