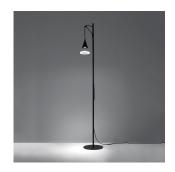

### Materials =

- Structure and floor support in painted metal
- Diffuser in handblown borosilicate glass with anti-glare blasting
- Cloth covered electrical cord

### Features & Accessories

• Height of diffuser can be adjusted