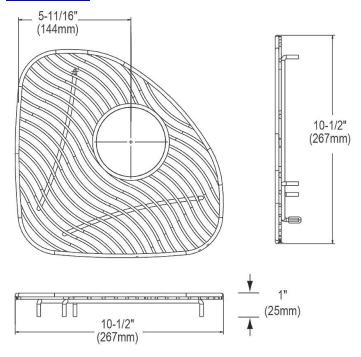

## PRODUCT SPECIFICATIONS

Elkay Stainless Steel 10-1/2" x 10-1/2" x 1" Bottom Grid. Overall dimensions are 10-1/2" x 10-1/2" x 1".

Made of Stainless Steel

| Material:          | Stainless Steel                 |
|--------------------|---------------------------------|
| Finish:            | Polished Stainless Steel        |
| Dimensions:        | 10-1/2" x 10-1/2" x 1"          |
| Fits Bowl Size(s): | 11-1/2" x 11-1/2" with 2" drain |
|                    | opening                         |