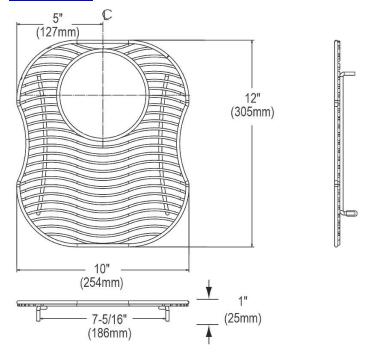

## PRODUCT SPECIFICATIONS

Elkay Stainless Steel 10" x 12" x 1" Bottom Grid. Overall dimensions are 10" x 12" x 1".

Made of Stainless Steel

| Material:          | Stainless Steel          |
|--------------------|--------------------------|
| Finish:            | Polished Stainless Steel |
| Dimensions:        | 10" x 12" x 1"           |
| Fits Bowl Size(s): | 11-3/4" x 13-1/4"        |