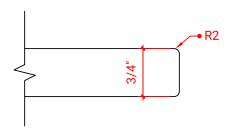

# M036S-L



# **BASE CABINET DIMENSIONS**

36" W x 21.5" D x 34.5" H

# **FEATURES**

- Solid wood frame & plywood panels
- Dovetail drawers and joints
- Soft closing doors & drawers

# HARDWARE FINISHES



# **AVAILABLE COLORS**



### **FRONT VIEW**



### **PLAN VIEW**



### SIDE VIEW





# **OVERALL DIMENSIONS**

37" W x 22" D x 0.75" H

# **COUNTERTOP OPTIONS**



Carrara Marble CW2-037S-L-OVL-CT

# **FEATURES**

- Solid countertop with mitered edges & seams
- Undermount white oval sink
- Pre-drilled for 8" widespread faucet

### **INCLUDED**

- Countertop
- Matching Backsplash
- Oval Sink

### **COUNTERTOP PLAN VIEW**

# 37" 8" 1-3/8" 16-1/4" 12-3/4"

### **EDGE SIDE VIEW**



# THREE DIMENSIONAL COUNTERTOP VIEW