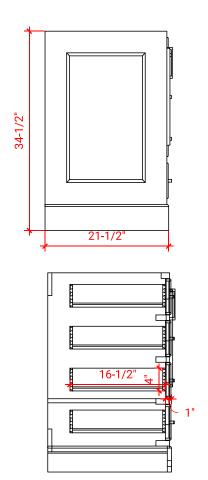

# M036S-L



# **BASE CABINET DIMENSIONS**

36" W x 21.5" D x 34.5" H

# **FEATURES**

- Solid wood frame & plywood panels
- Dovetail drawers and joints
- Soft closing doors & drawers

# HARDWARE FINISHES



# **AVAILABLE COLORS**



### **FRONT VIEW**



### **PLAN VIEW**



### SIDE VIEW





# **OVERALL DIMENSIONS**

37" W x 22" D x 0.75" H

# **COUNTERTOP OPTIONS**



Carrara Marble CW2-037S-L-OVL-CT

# **FEATURES**

- Solid countertop with mitered edges & seams
- Undermount white oval sink
- Pre-drilled for 8" widespread faucet

### **INCLUDED**

- Countertop
- Matching Backsplash
- Oval Sink

### **COUNTERTOP PLAN VIEW**

# 37" 8" 1-3/8" 16-1/4" 12-3/4"

### **EDGE SIDE VIEW**



# THREE DIMENSIONAL COUNTERTOP VIEW