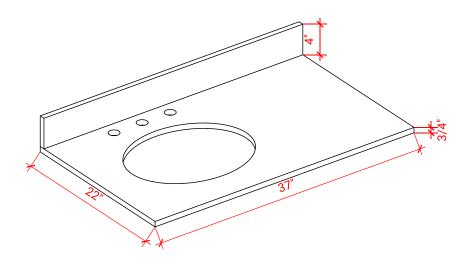

# **OVERALL DIMENSIONS**

37" W x 22" D x 0.75" H

# **COUNTERTOP OPTIONS**

Carrara Marble CW2-037S-L-OVL-CT

# **FEATURES**

- Solid countertop with mitered edges & seams
- Undermount white oval sink
- Pre-drilled for 8" widespread faucet

### **INCLUDED**

- Countertop
- Matching Backsplash
- Oval Sink

### **COUNTERTOP PLAN VIEW**

# THREE DIMENSIONAL COUNTERTOP VIEW