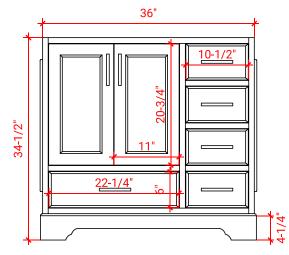

# **BASE CABINET DIMENSIONS**

36" W x 21.5" D x 34.5" H

### **FRONT VIEW**

### **PLAN VIEW**

### SIDE VIEW