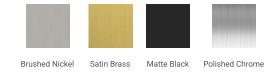

# M036S-L



# **BASE CABINET DIMENSIONS**

36" W x 21.5" D x 34.5" H

# **FEATURES**

- Solid wood frame & plywood panels
- Dovetail drawers and joints
- Soft closing doors & drawers

# HARDWARE FINISHES



# **AVAILABLE COLORS**



### **FRONT VIEW**



### **PLAN VIEW**



### SIDE VIEW





# **OVERALL DIMENSIONS**

37" W x 22" D x 0.75" H

# **COUNTERTOP OPTIONS**



Carrara Marble CW2-037S-L-OVL-CT

# **FEATURES**

- Solid countertop with mitered edges & seams
- Undermount white oval sink
- Pre-drilled for 8" widespread faucet

### **INCLUDED**

- Countertop
- Matching Backsplash
- Oval Sink

### **COUNTERTOP PLAN VIEW**

# 37" 8" 1-3/8" 16-1/4" 12-3/4"

### **EDGE SIDE VIEW**



# THREE DIMENSIONAL COUNTERTOP VIEW