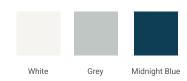

# M036S-L



# **BASE CABINET DIMENSIONS**

36" W x 21.5" D x 34.5" H

# **FEATURES**

- Solid wood frame & plywood panels
- Dovetail drawers and joints
- Soft closing doors & drawers

# HARDWARE FINISHES



# **AVAILABLE COLORS**



### **FRONT VIEW**



### **PLAN VIEW**



### SIDE VIEW





# **OVERALL DIMENSIONS**

37" W x 22" D x 0.75" H

# **COUNTERTOP OPTIONS**



Carrara Marble CW2-037S-L-OVL-CT

# **FEATURES**

- Solid countertop with mitered edges & seams
- Undermount white oval sink
- Pre-drilled for 8" widespread faucet

### **INCLUDED**

- Countertop
- Matching Backsplash
- Oval Sink

### **COUNTERTOP PLAN VIEW**

# 37" 8" 1-3/8" 16-1/4" 12-3/4"

### **EDGE SIDE VIEW**



# THREE DIMENSIONAL COUNTERTOP VIEW