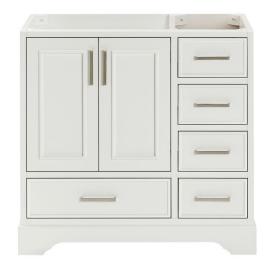

# M036S-L

# **BASE CABINET DIMENSIONS**

36" W x 21.5" D x 34.5" H

# **FEATURES**

- Solid wood frame & plywood panels
- Dovetail drawers and joints
- Soft closing doors & drawers