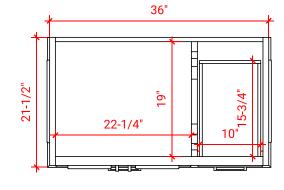

# **BASE CABINET DIMENSIONS**

36" W x 21.5" D x 34.5" H

### **PLAN VIEW**

### SIDE VIEW